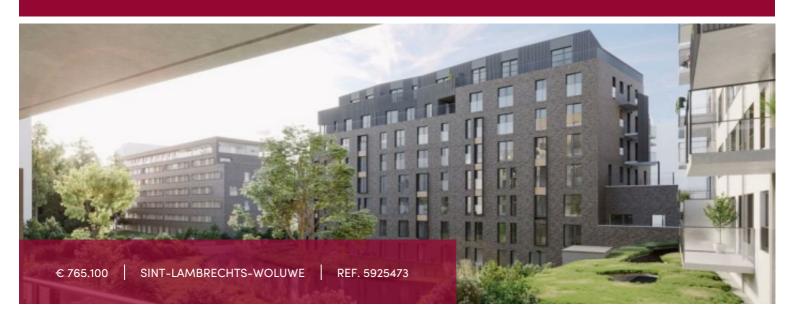

## TomoWo - Penthouse NFW 3 bedrooms + terrace

#### Chemin des 2 maisons 72–80, 1200 Sint-Lambrechts-Woluwe

E371 - 131,5 sqm - TERRACE 45 sqm

Splendid three-bedroom penthouse, located on the 7th floor of the building, nice terrace and balcony along the flat, very bright. The flat is featured as follows: 1 living room, with super equipped kitchen and eating room, with access to the terrace enjoying the evening sun. Two hallways are leading to the 3 bedroom space on the other side of the flat, 1 bedroom is benenefiting from an en-suite showerrom, the 2 other bedrooms will be sharing a bathroom, 2 extra separate toilets and 1 technical room. Cellar and parking in the basement are mandatory and in extra.