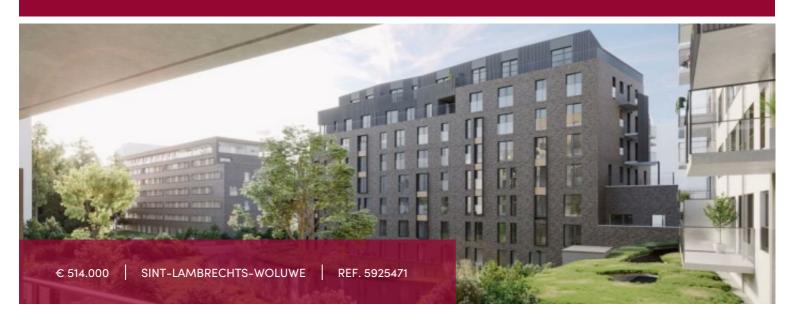

# TomoWo - Apartment NEW 3 bedrooms + terrace

Chemin des 2 maisons 72–80, 1200 Sint-Lambrechts-Woluwe

E313 - 109 sgm - TERRACE 20 m<sup>2</sup>

Three-bedroom apartment, located on the 2nd floor, nice large terrace at the rear, bright.

1 living room with super equipped kitchen and eating room with access to the terrace enjoying the morning sun. One hallway is opening on the 3 bedrooms (one with an ensuite showerrom), 2 with access to the terrace as well, 1 bathroom and WC, 1 extra separate toilet and technical room. Cellar and parking in the basement are mandatory and in extra.

The complex will be built in the current spirit of full respect of the environment, beautiful, sustainable and energy efficient. The expected quality infrastructure will be provided and ensured by the developer Eiffage, always committed to an ideal execution, in line with the current requirements.