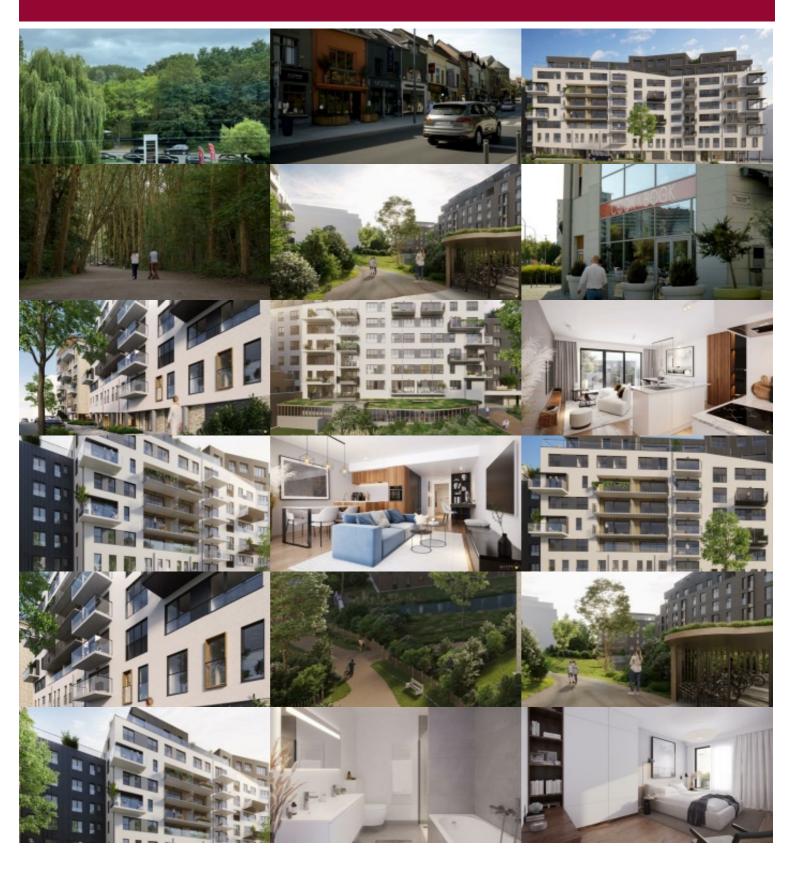

# TomoWo - Apartment NEW 3 bedrooms + terrace

Chemin des 2 maisons 72–80, 1200 Sint-Lambrechts-Woluwe

E313 - 109 sgm - TERRACE 20 m<sup>2</sup>

Three-bedroom apartment, located on the 2nd floor, nice large terrace at the rear, bright.

1 living room with super equipped kitchen and eating room with access to the terrace enjoying the morning sun. One hallway is opening on the 3 bedrooms (one with an ensuite showerrom), 2 with access to the terrace as well, 1 bathroom and WC, 1 extra separate toilet and technical room. Cellar and parking in the basement are mandatory and in extra.

The complex will be built in the current spirit of full respect of the environment, beautiful, sustainable and energy efficient. The expected quality infrastructure will be provided and ensured by the developer Eiffage, always committed to an ideal execution, in line with the current requirements.