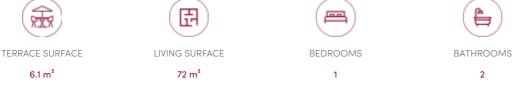

#### E261 - 72, 49 sqm - Terrace 6,1 sqm

One bedroom (good size) crossing apartment with dressing area + working space, located on the 6th floor, nice terrace in front, bright. 1 living room with super equipped kitchen and eating room, 1 nice bathroom, separate toilet and technical room. Cellar and parking in the basement are compulsory and in extra.

# GENERAL

| Туре              | flat               | City           | Sint-L |
|-------------------|--------------------|----------------|--------|
| Price             | € 389.000          | Living surface |        |
| Terrace surface   | 6.1 m <sup>2</sup> | Bedrooms       |        |
| Bathrooms         | 1                  | Shower rooms   |        |
| Parkings (indoor) | 1                  | Floor          |        |
| Floors            | 8                  | Available      |        |
| Construction year | 2025               | State          |        |
| Facades           | 2                  | Kitchen (type) |        |
| Office area       | 5.5 m <sup>2</sup> | Toilets        |        |
| Laundry room      | ~                  | Heating (type) |        |
|                   |                    | Heating        |        |
| Neighborhood      | quiet              | Neighborhood   |        |
| Cellar            | ~                  | Elevator       |        |
| Double glass      | ~                  | PEB            |        |
|                   |                    | PEB category   |        |
| EPC code          | А                  |                |        |

| City           | Sint-Lambrechts-Woluwe |  |
|----------------|------------------------|--|
| Living surface | 72 m <sup>2</sup>      |  |
| Bedrooms       | 1                      |  |
| Shower rooms   | 1                      |  |
| Floor          | 6                      |  |
| Available      | bij oplevering         |  |
| State          | new                    |  |
| Kitchen (type) | US hyper equipped      |  |
| Toilets        | 1                      |  |
| Heating (type) | individual             |  |
| Heating        | hot air pump           |  |
| Neighborhood   | residential area       |  |
| Elevator       | ✓                      |  |
| PEB            | 45 kW/m²               |  |
| PEB category   | A                      |  |