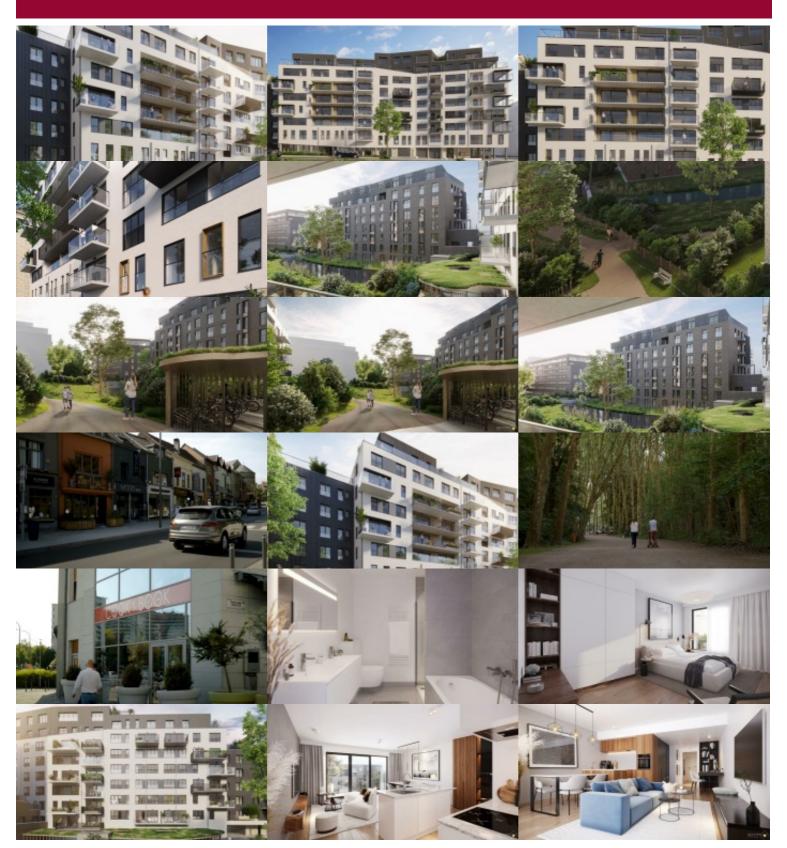

#### E261 - 72, 49 sqm - Terrace 6,1 sqm

One bedroom (good size) crossing apartment with dressing area + working space, located on the 6th floor, nice terrace in front, bright. 1 living room with super equipped kitchen and eating room, 1 nice bathroom, separate toilet and technical room. Cellar and parking in the basement are compulsory and in extra.

Beautiful environment, quiet, surrounded by a bicycle path and a beautiful green zone, close to the dynamic activities of the district (cultural center, shops, or quality schools).

This high standard complex will be built in the current spirit of absolute respect for the environment, beautiful, sustainable and energy efficient.

Sale under RR (12,5 %) on the land & under VAT regime (21%) on the construction. Contact us soon to find out more about this unique project in the commune of Woluwe- St-Lambert!