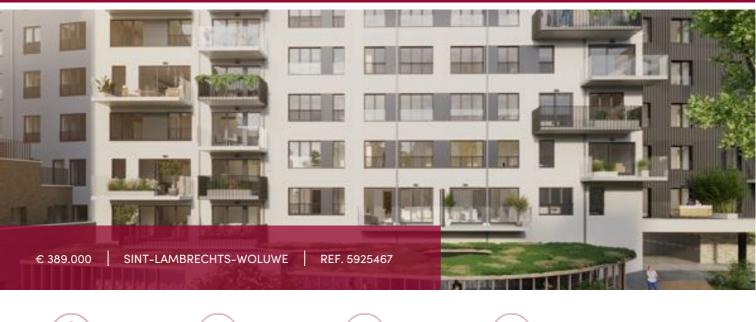

# TOMOWO - 1-bedroom flat + terrace

#### Chemin des 2 maisons 74-76, 1200 Sint-Lambrechts-Woluwe

#### E261 - 72, 49 sqm - Terrace 6,1 sqm

One bedroom (good size) crossing apartment with dressing area + working space, located on the 6th floor, nice terrace in front, bright. 1 living room with super equipped kitchen and eating room, 1 nice bathroom, separate toilet and technical room. Cellar and parking in the basement are compulsory and in extra.