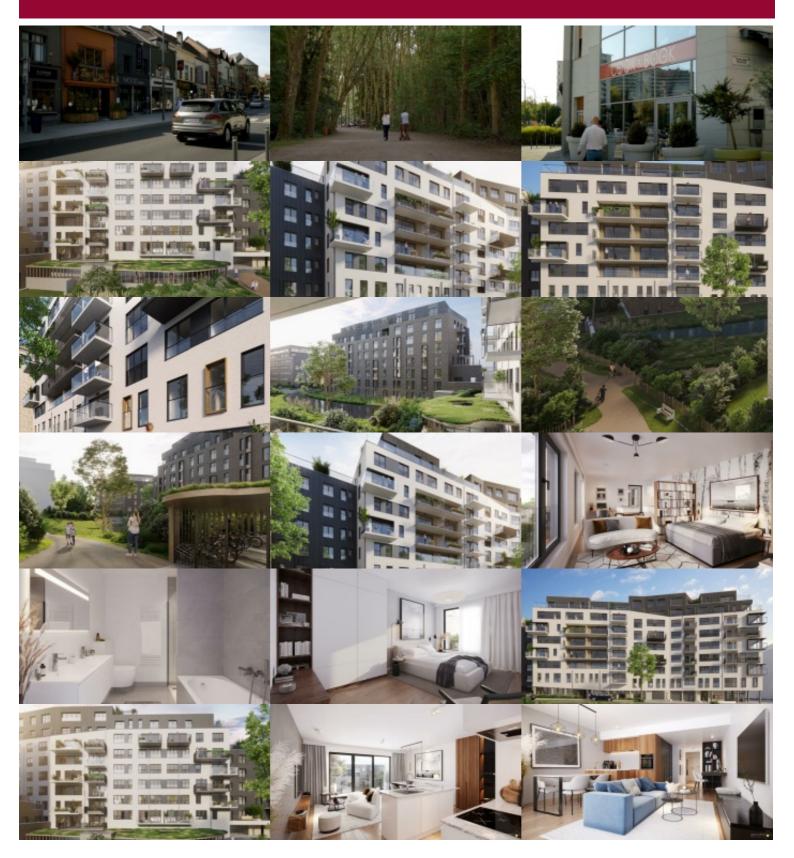

#### E251 - 72, 49 sqm - Terrace 6,1 sqm

One bedroom (good size) crossing apartment with dressing area + working space, located on the 5th floor, nice terrace in front, bright. 1 living room with super equipped kitchen and eating room, 1 nice bathroom, separate toilet and technical room. Cellar and parking in the basement are compulsory and in extra.

Beautiful environment, quiet, surrounded by a bicycle path and a beautiful green zone, close to the dynamic activities of the district (cultural center, shops, or quality schools).

This high standard complex will be built in the current spirit of absolute respect for the environment, beautiful, sustainable and energy efficient.