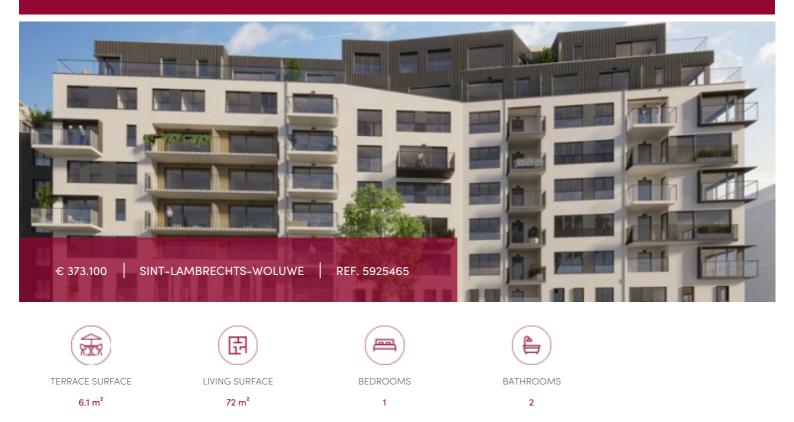

# TOMOWO - 1-bedroom flat + terrace

#### Chemin des 2 maisons 74-76, 1200 Sint-Lambrechts-Woluwe

#### E251 - 72, 49 sqm - Terrace 6,1 sqm

One bedroom (good size) crossing apartment with dressing area + working space, located on the 5th floor, nice terrace in front, bright. 1 living room with super equipped kitchen and eating room, 1 nice bathroom, separate toilet and technical room. Cellar and parking in the basement are compulsory and in extra.

# GENERAL

| Туре              | flat (             | City           |
|-------------------|--------------------|----------------|
| Price             | € 373.100          | iving surface  |
| Terrace surface   | 6.1 m <sup>2</sup> | Bedrooms       |
| Bathrooms         | 1                  | Shower rooms   |
| Parkings (indoor) | 1                  | loor           |
| Floors            | 8                  | Available      |
| Construction year | 2025               | State          |
| Facades           | 2                  | Kitchen (type) |
| Office area       | 5.5 m <sup>2</sup> | Foilets        |
| Laundry room      | ✓                  | Heating (type) |
|                   |                    | Heating        |
| Neighborhood      | quiet              | Neighborhood   |
| Cellar            | ✓                  | Elevator       |
| Double glass      |                    | PEB            |
|                   |                    | PEB category   |
| EPC code          | A                  |                |

| City           | Sint-Lambrechts-Woluwe |  |
|----------------|------------------------|--|
| Living surface | 72 m <sup>2</sup>      |  |
| Bedrooms       | 1                      |  |
| Shower rooms   | 1                      |  |
| Floor          | 5                      |  |
| Available      | bij oplevering         |  |
| State          | new                    |  |
| Kitchen (type) | US hyper equipped      |  |
| Toilets        | 1                      |  |
| Heating (type) | individual             |  |
| Heating        | hot air pump           |  |
| Neighborhood   | residential area       |  |
| Elevator       | ~                      |  |
| PEB            | 45 kW/m²               |  |
| PEB category   | A                      |  |