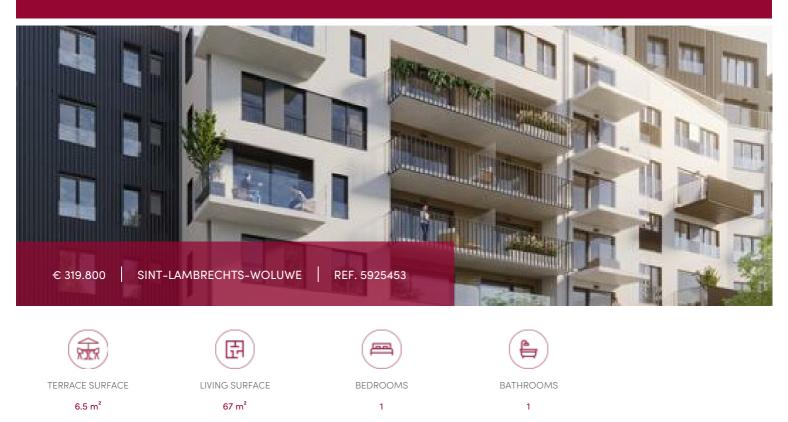

# TOMOWO - 1-bedroom flat + terrace

#### Chemin des 2 maisons 72-80, 1200 Sint-Lambrechts-Woluwe

#### E122 - 66,7 sqm - terrace 6.5 sqm

One bedroom (good size) crossing apartment with dressing area, located on the 2nd floor, nice terrace at the rear, bright. 1 living room with super equipped kitchen and eating room, 1 nice shower room, separate toilet and technical room. Cellar and parking in the basement are compulsory and in extra.

## GENERAL

| Туре            | flat               |  |  |  |
|-----------------|--------------------|--|--|--|
| Price           | € 319.800          |  |  |  |
| Terrace surface | 6.5 m <sup>2</sup> |  |  |  |
| Shower rooms    | 1                  |  |  |  |
| Floor           | 2                  |  |  |  |
| Available       | bij oplevering     |  |  |  |
| State           | new                |  |  |  |
| Kitchen (type)  | US hyper equipped  |  |  |  |
| Laundry room    | ~                  |  |  |  |
| Neighborhood    | quiet              |  |  |  |
| Cellar          | ~                  |  |  |  |
| Double glass    | ~                  |  |  |  |
|                 |                    |  |  |  |

| City              | Sint-Lambrechts-Woluwe |  |  |
|-------------------|------------------------|--|--|
| Living surface    | 67 m <sup>2</sup>      |  |  |
| Bedrooms          | 1                      |  |  |
| Parkings (indoor) | 1                      |  |  |
| Floors            | 8                      |  |  |
| Construction year | 2025                   |  |  |
| Facades           | 2                      |  |  |
| Toilets           | 1                      |  |  |
| Heating (type)    | individual             |  |  |
| Heating           | hot air pump           |  |  |
| Neighborhood      | residential area       |  |  |
| Elevator          | ~                      |  |  |
| PEB               | 45 kW/m²               |  |  |
| PEB category      | A                      |  |  |