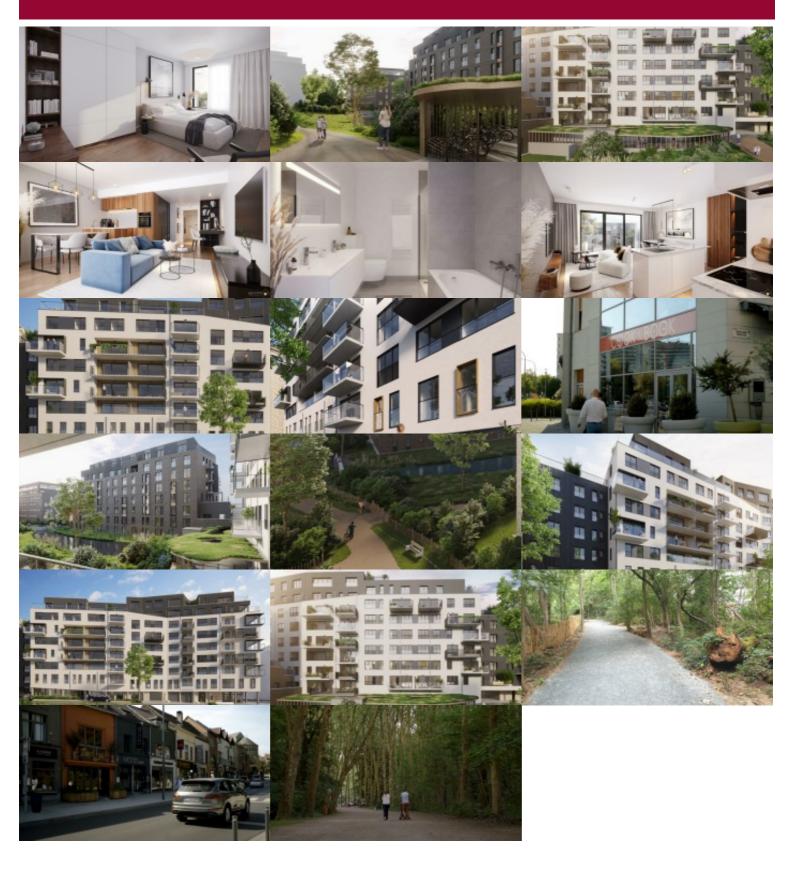

#### E122 - 66,7 sqm - terrace 6.5 sqm

One bedroom (good size) crossing apartment with dressing area, located on the 2nd floor, nice terrace at the rear, bright. 1 living room with super equipped kitchen and eating room, 1 nice shower room, separate toilet and technical room. Cellar and parking in the basement are compulsory and in extra.

Beautiful environment, quiet, surrounded by a bicycle path and a beautiful green zone, close to the dynamic activities of the district (cultural center, shops, or quality schools).

This high standard complex will be built in the current spirit of absolute respect for the environment, beautiful, sustainable and energy efficient.