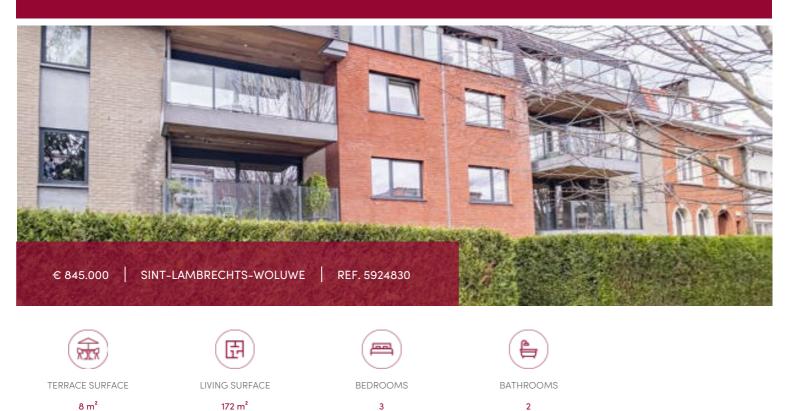

#### IN OPTION !!!

Luxurious apartment of approximately 172 sqm located on the 2nd floor of a recent residence from 2015 with very good acoustic and thermal insulation, near shops, schools, public transport, ... Layout: entrance hall, security door, built-in cupboards, beautiful living space with access to the S-oriented terrace, a super equipped kitchen, dining room, laundry room, night hall, wardrobes, master bedroom with dressing room and bathroom (bath and shower), 2 bedrooms, 1 shower room. Cellar and 2 parking spaces. PEB B

## GENERAL

| Туре              | flat       |
|-------------------|------------|
| Price             | € 845.000  |
| Terrace surface   | 8 m²       |
| Bathrooms         | 1          |
| Parkings (indoor) | 2          |
| Floors            | 3          |
| Construction year | 2015       |
| Facades           | 2          |
| Toilets           | 2          |
| Heating           | gas        |
| Neighborhood      | Sunny side |
| Elevator          | ~          |
| PEB               | 64 kW/m²   |

| City           | Sint-Lambrechts-Woluwe     |
|----------------|----------------------------|
| Living surface | 172 m <sup>2</sup>         |
| Bedrooms       | 3                          |
| Shower rooms   | 1                          |
| Floor          | 2                          |
| Available      | mits inachtneming huurders |
| State          | very good state            |
| Kitchen (type) | hyper equipped             |
| Laundry room   | ~                          |
| Neighborhood   | residential area           |
| Cellar         | ~                          |
| Double glass   | ~                          |
| PEB category   | В                          |