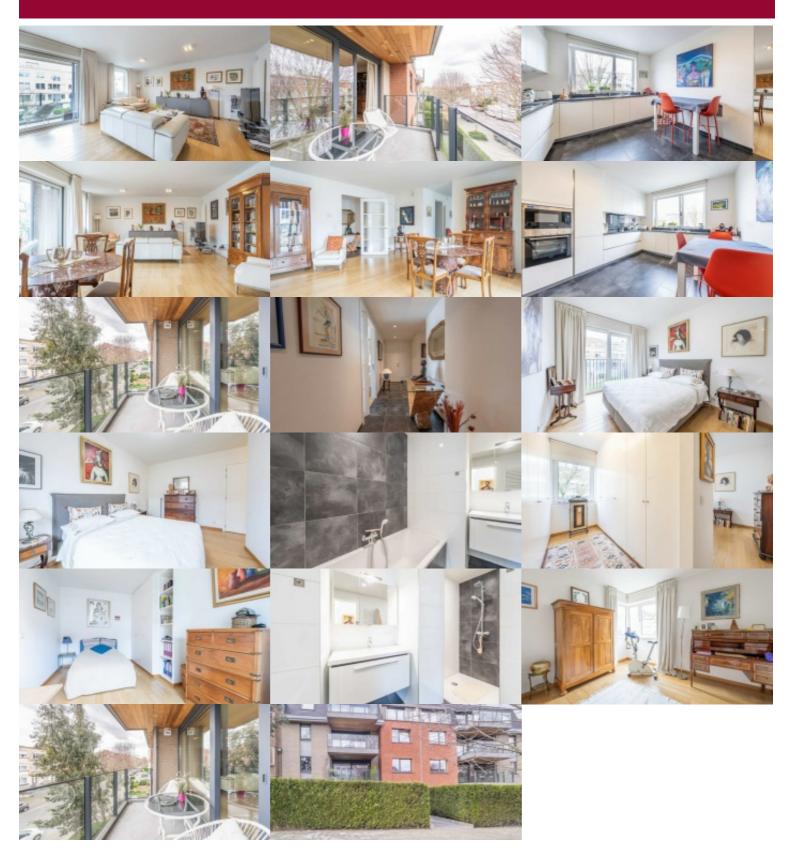

#### IN OPTION !!!

Luxurious apartment of approximately 172 sqm located on the 2nd floor of a recent residence from 2015 with very good acoustic and thermal insulation, near shops, schools, public transport, ... Layout: entrance hall, security door, built-in cupboards, beautiful living space with access to the S-oriented terrace, a super equipped kitchen, dining room, laundry room, night hall, wardrobes, master bedroom with dressing room and bathroom (bath and shower), 2 bedrooms, 1 shower room. Cellar and 2 parking spaces. PEB B