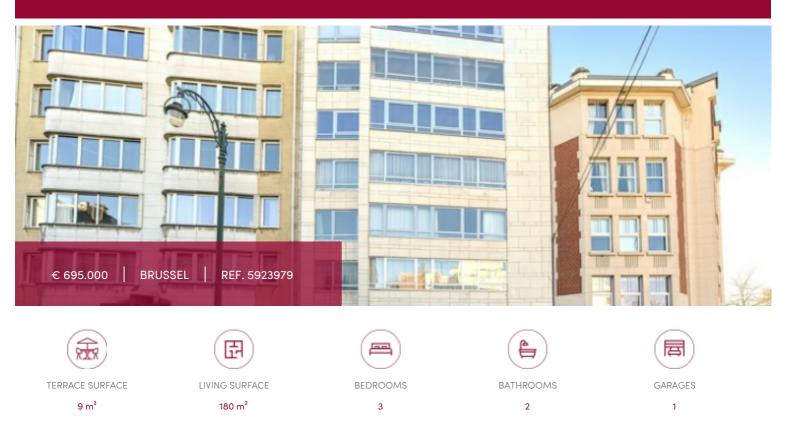

info@victoire.be +32 (0)2 375 10 10

## Spacious apartment close to the Bois de la Cambre

Very close to Bois de la Cambre and avenue Franklin Roosevelt, public transport and ULB, very bright apartment of ± 180 sqm plus terraces, located on the 5th floor of a classic building. Offering a lovely open view, it comprises a spacious living room, study, super-equipped kitchen, 3/4 bedrooms currently converted into 2 large bedrooms, bathroom, shower room + laundry room, cellar and garage box complete this property. An excellent location! PEB D

### GENERAL

| Туре              | flat       | City           |
|-------------------|------------|----------------|
| Price             | € 695.000  | Living surface |
| Terrace surface   | 9 m²       | Bedrooms       |
| Bathrooms         | 1          | Shower rooms   |
| Garages           | 1          | Floor          |
| Floors            | 6          | Available      |
| Construction year | 1970       | State          |
| Facades           | 2          | Kitchen (type) |
| Office            | ~          | Office area    |
|                   |            | Toilets        |
| Laundry room      | ~          | Heating (type) |
|                   |            | Heating        |
| Neighborhood      | Free sight | Neighborhood   |
| Cellar            | ~          | Elevator       |
| Double glass      | ~          | PEB            |
|                   |            |                |

| City           | Brussel            |
|----------------|--------------------|
| Living surface | 180 m <sup>2</sup> |
| Bedrooms       | 3                  |
| Shower rooms   | 1                  |
| Floor          | 5                  |
| Available      | vanaf akte         |
| State          | good state         |
| Kitchen (type) | hyper equipped     |
| Office area    | 14 m <sup>2</sup>  |
| Toilets        | 2                  |
| Heating (type) | collective         |
| Heating        | gas (centr. heat.) |
| Neighborhood   | residential area   |
| Elevator       | ~                  |
| PEB            | 184 kW/m²          |
| PEB category   | D                  |