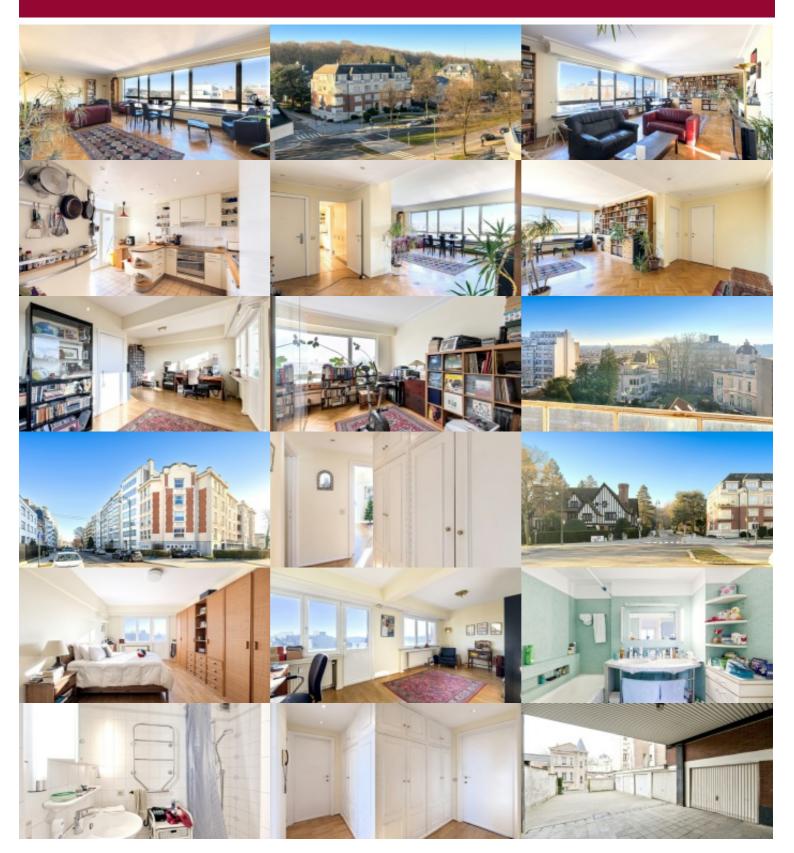

## Spacious apartment close to the Bois de la Cambre

Very close to Bois de la Cambre and avenue Franklin Roosevelt, public transport and ULB, very bright apartment of ± 180 sqm plus terraces, located on the 5th floor of a classic building. Offering a lovely open view, it comprises a spacious living room, study, super-equipped kitchen, 3/4 bedrooms currently converted into 2 large bedrooms, bathroom, shower room + laundry room, cellar and garage box complete this property. An excellent location! PEB D