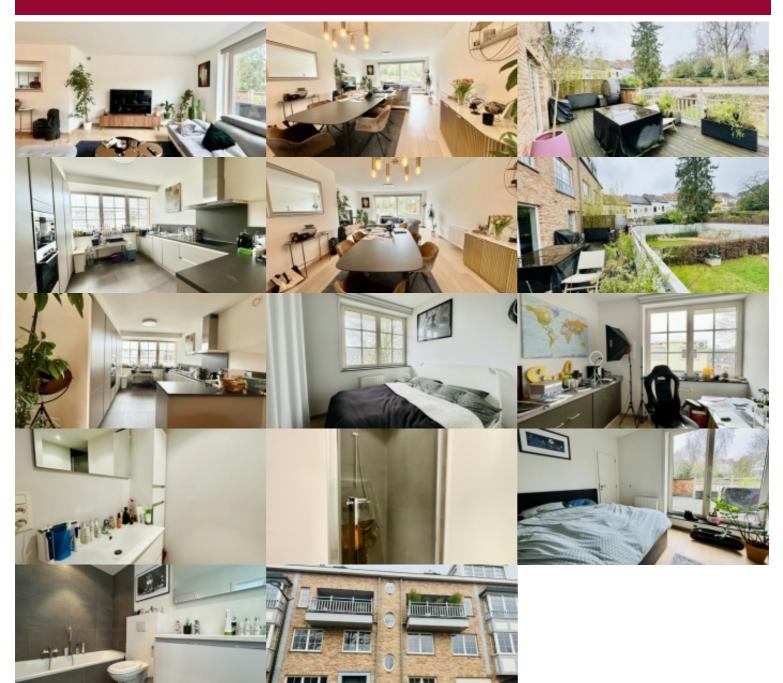

# Flat at Ukkel

Uccle, close to Place St Job, shops and transport, magnificent apartment in recent construction: Double-flow ventilation, individual boiler, very ecological green building. Spacious, bright living room, super-equipped open kitchen, 3 bedrooms, 1 bathroom and 1 shower room, laundry area and cellar. Large terrace overlooking the trees. Mandatory parking space ( + 105 EUR ). Possibility of renting several parking spaces. Parquet flooring throughout. Tastefully selected materials and beautiful finishes! A must-see!