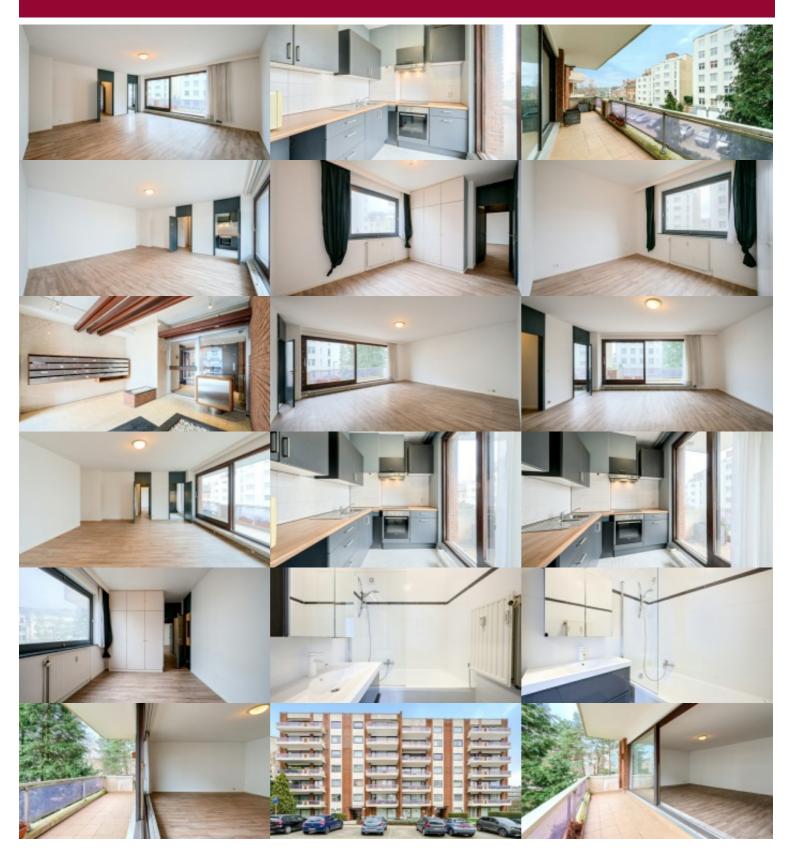

#### IN OPTION !!!

Quartier Messidor- Parc Brugmann, 1 bedroom apartment located on the 2nd floor of a building, offering an area of 69sqm, enjoying a beautiful light. It consists as follows; entrance hall, cloakroom, toilet, living room and kitchen opening onto terrace, bedroom and bathroom. Terrace of 12m² facing west. Cellar. Parking space for 25.000 €. PEB E.