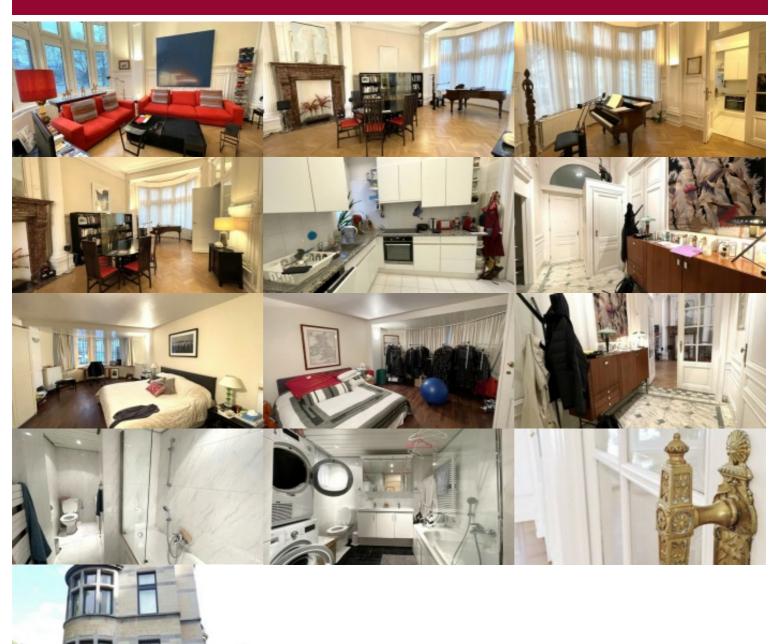

## Flat at Elsene

9 1050 Elsene

Ixelles, Etangs district, magnificent duplex apartment of 230m<sup>2</sup> in very good condition, renovated in 2012, comprising a beautiful living room of 70m², fully-equipped kitchen, 3 bedrooms (28, 23 and 21.5m²), 2 bathrooms, 1 bathroom. shower, garage for one car and location in front of the building. New pedestrian area, calm guaranteed. Double glazing throughout / Shutters / water softener / high

| City              | Elsene             |
|-------------------|--------------------|
| Living surface    | 230 m²             |
| Bathrooms         | 2                  |
| Garages           | 1                  |
| Floors            | 4                  |
| Construction year | 1907               |
| Kitchen (type)    | hyper equipped     |
| Office area       | 23 m²              |
| Toilets           | 3                  |
| Heating (type)    | collective         |
| Heating           | oil (centr. heat.) |
| Neighborhood      | residential area   |
| Double glass      | <b>✓</b>           |
| PEB category      | E                  |