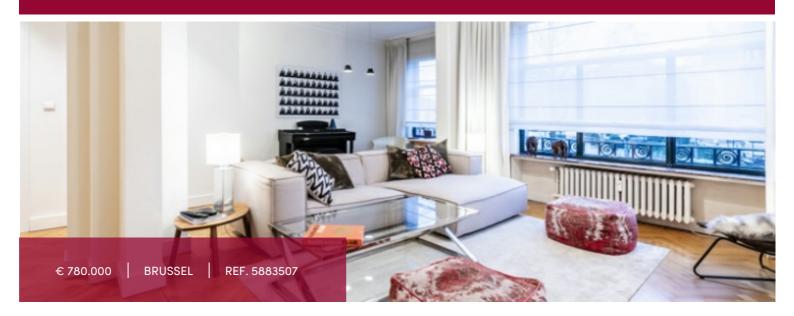

# Abbaye de la Cambre, stunning 2-bedroom apartment

Very nice 2-bedroom apartment of approximately 178 sqm (according to PEB), ideally located near Ter Kameren Abbey, in a magnificent Art-Deco residence. Many authentic elements have been retained and the apartment is divided as follows: entrance hall with guest toilet and cloakroom, very beautiful living room with high ceilings and mouldings, office, fully equipped open kitchen, 2 bedrooms, including an en suite bedroom of approximately 30 sqm with dressing room, bathroom and separate toilet. Cellar. Double glazing, security door, intercom. Possibility to purchase a parking space (30,000 euros). According to urban planning, it concerns 2 one-bedroom apartments. Possibility to split the apartment again. Exceptional opportunity, AAA location. PEB E+

#### GENERAL

| Туре              | flat       |
|-------------------|------------|
| Price             | € 780.000  |
| Bedrooms          | 2          |
| Floors            | 7          |
| Construction year | 1932       |
| Facades           | 2          |
| Office            | ~          |
| Heating (type)    | collective |
| Neighborhood      | central    |
| Cellar            | ~          |
| Double glass      | ~          |

| City           | Brussel            |  |  |
|----------------|--------------------|--|--|
| Living surface | 150 m²             |  |  |
| Bathrooms      | 1                  |  |  |
| Available      | vanaf akte         |  |  |
| State          | very good state    |  |  |
| Kitchen (type) | US hyper equipped  |  |  |
| Office area    | 6 m²               |  |  |
| Toilets        | 2                  |  |  |
| Heating        | gas (centr. heat.) |  |  |
| Neighborhood   | city Center        |  |  |
| Elevator       | <b>✓</b>           |  |  |
| PEB            | 231 kW/m²          |  |  |
| PEB category   | E                  |  |  |