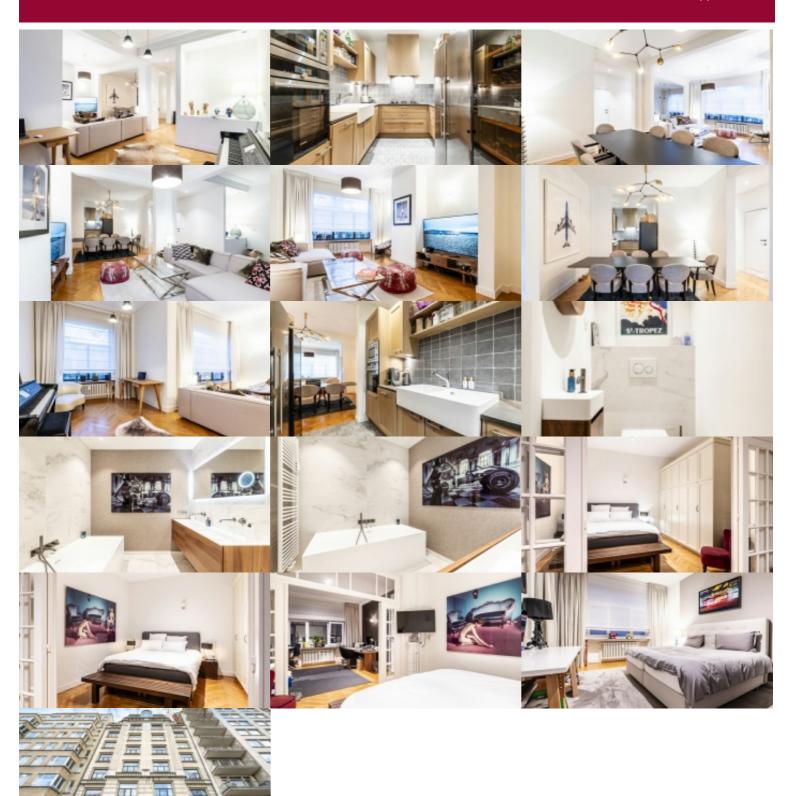

# Abbaye de la Cambre, stunning 2-bedroom apartment

Very nice 2-bedroom apartment of approximately 178 sqm (according to PEB), ideally located near Ter Kameren Abbey, in a magnificent Art-Deco residence. Many authentic elements have been retained and the apartment is divided as follows: entrance hall with guest toilet and cloakroom, very beautiful living room with high ceilings and mouldings, office, fully equipped open kitchen, 2 bedrooms, including an en suite bedroom of approximately 30 sqm with dressing room, bathroom and separate toilet. Cellar. Double glazing, security door, intercom. Possibility to purchase a parking space (30,000 euros). According to urban planning, it concerns 2 one-bedroom apartments. Possibility to split the apartment again. Exceptional opportunity, AAA location. PEB E+

#### GENERAL

| Туре              | flat       |
|-------------------|------------|
| Price             | € 780.000  |
| Bedrooms          | 2          |
| Floors            | 7          |
| Construction year | 1932       |
| Facades           | 2          |
| Office            | ~          |
| Heating (type)    | collective |
| Neighborhood      | central    |
| Cellar            | ~          |
| Double glass      | ~          |

| City           | Brussel            |  |  |
|----------------|--------------------|--|--|
| Living surface | 150 m²             |  |  |
| Bathrooms      | 1                  |  |  |
| Available      | vanaf akte         |  |  |
| State          | very good state    |  |  |
| Kitchen (type) | US hyper equipped  |  |  |
| Office area    | 6 m²               |  |  |
| Toilets        | 2                  |  |  |
| Heating        | gas (centr. heat.) |  |  |
| Neighborhood   | city Center        |  |  |
| Elevator       | <b>✓</b>           |  |  |
| PEB            | 231 kW/m²          |  |  |
| PEB category   | E                  |  |  |