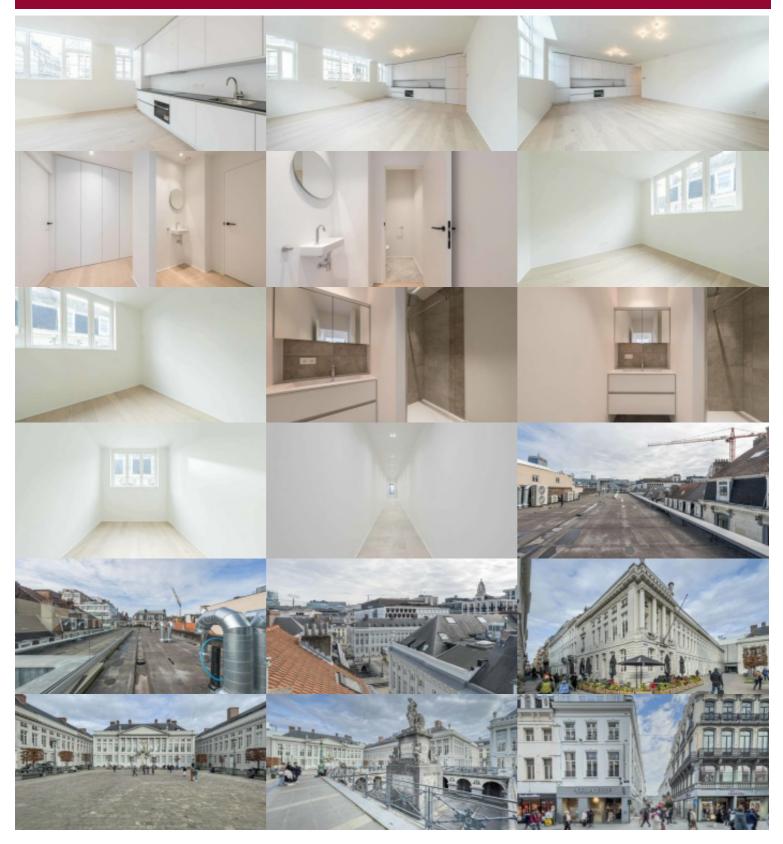

### Flat at Brussel

Located in the center of Brussels, new 2-bedroom apartment with a surface area of 102 m<sup>2</sup> located on the 3rd floor, nestled in the heart of a sought-after area.

This consists of an entrance hall with cupboards, a spacious and bright living room (42  $m^2$ ), a fully equipped American kitchen, 2 spacious bedrooms (13.5 and 11  $m^2$ ) and a shower room.

Common terrace on the roof of the building. Private cellar, secure bike room. Individual gas heating. PEB: B

Located close to public transport, local shops and green spaces.

Contact us today to arrange a viewing!