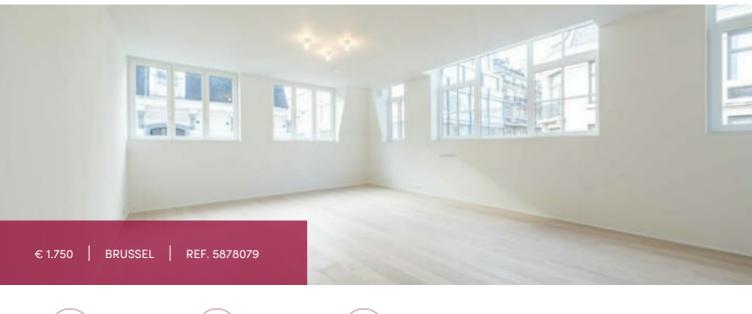

### Flat at Brussel

Located in the center of Brussels, new 2-bedroom apartment with a surface area of 102 m<sup>2</sup> located on the 3rd floor, nestled in the heart of a sought-after area.

This consists of an entrance hall with cupboards, a spacious and bright living room (42  $m^2$ ), a fully equipped American kitchen, 2 spacious bedrooms (13.5 and 11  $m^2$ ) and a shower room.

Common terrace on the roof of the building. Private cellar, secure bike room. Individual gas heating. PEB: B

Located close to public transport, local shops and green spaces.

Contact us today to arrange a viewing!