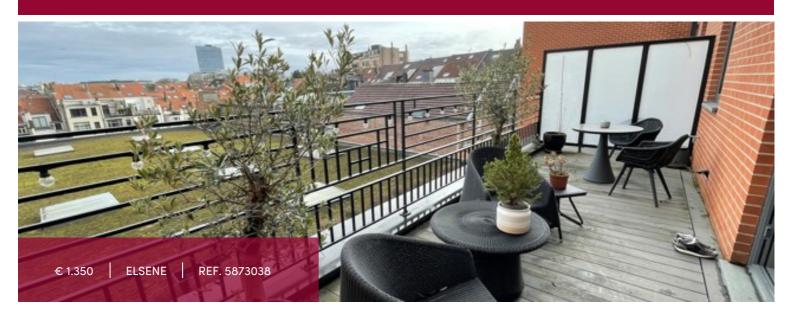

TERRACE SURFACE 8 m²

LIVING SURFACE

66 m²

BEDROOMS

BATHROOMS

## Flat at Elsene

9 1050 Elsene

Ixelles, Lepoutre/Châtelain district, close to public transport, shops, very nice apartment located on the second floor with an area of +-66 m<sup>2</sup>.

It consists of an entrance hall with a guest toilet and hand basin, a living room with open kitchen opening onto a balcony of +/-8m2 in length, a master suite with shower room and toilet. small cellar, possibility of parking at 175 euros/month in the building. To visit quickly! More information: www.victoire.be

### GENERAL

| Туре            | flat              |
|-----------------|-------------------|
| Price           | € 1.350           |
| Terrace surface | 8 m²              |
| Shower rooms    | 1                 |
| Available       | onmiddellijk      |
| Kitchen (type)  | US hyper equipped |
| Laundry room    | ~                 |
| Neighborhood    | city Center       |
| Cellar          | ~                 |
| Double glass    | <b>✓</b>          |