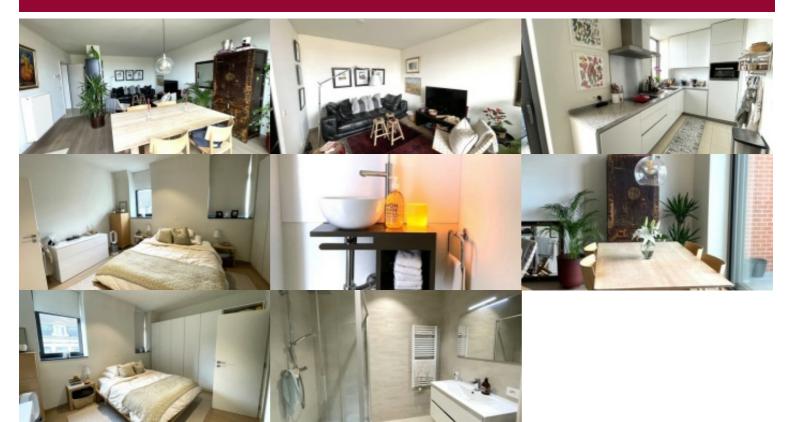

## Flat at Elsene

9 1050 Elsene

Ixelles, Lepoutre/Châtelain district, close to public transport, shops, very nice apartment located on the second floor with an area of +-66 m<sup>2</sup>.

It consists of an entrance hall with a guest toilet and hand basin, a living room with open kitchen opening onto a balcony of +/-8m2 in length, a master suite with shower room and toilet. small cellar, possibility of parking at 175 euros/month in the building. To visit quickly! More information: www.victoire.be

| City           | Elsene           |
|----------------|------------------|
| Living surface | 66 m²            |
| Bedrooms       | 1                |
| Floor          | 2                |
| State          | good state       |
| Toilets        | 2                |
| Heating (type) | individual       |
| Heating        | gas              |
| Neighborhood   | residential area |
| Elevator       | <b>~</b>         |
| PEB            | 139 kW/m²        |
| PEB category   | С                |