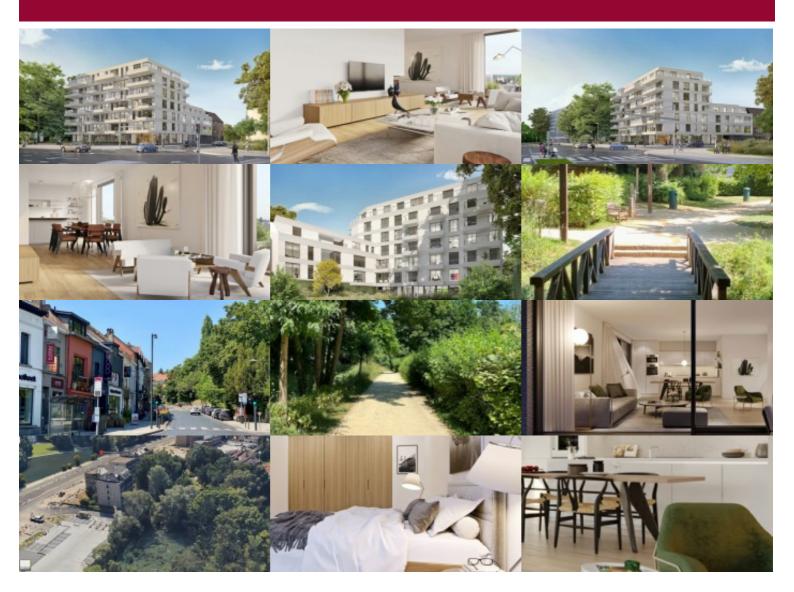

#### Rue Voot 50, 1200 Sint-Lambrechts-Woluwe

Enjoying beautiful views over the Natura 2000 area while bordering the Boulevard de la Woluwe, the W56 residential project is particularly well located and comprises 29 apartments + 2 commercial spaces, designed by the ARCHI 2000 architectural firm. Victoire proposes here: 1-bedroom flat on the 1st floor, on the Rue Voot side. Living room with super-equipped open-plan kitchen and dining room extended by a west-facing terrace.

The bedroom overlooks the gardens and has an en suite bathroom. 1 separate WC - 1 utility room - No lift for this part of the building. Bicycle parking included/motorcycle parking (optional and in extra).

Soft mobility with a multitude of transport options in the vicinity, choice shops, good schools, sports clubs and, last but not least, great parks, are also the assets of this superb location.

Sale subject to 21% VAT on land and building. Contact us now for more details on this project: 02 3751010 / new@victoire.be