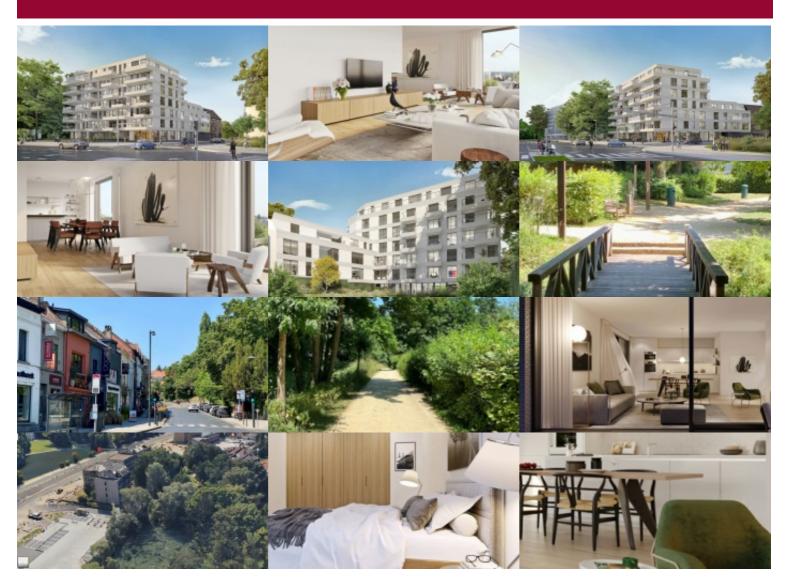

#### Rue Voot 50, 1200 Sint-Lambrechts-Woluwe

Enjoying beautiful views over the Natura 2000 area while bordering the Boulevard de la Woluwe, the W56 residential project is particularly well located and comprises 29 apartments + 2 commercial spaces, designed by the ARCHI 2000 architectural firm. Victoire proposes here: 1-bedroom flat on the 2nd floor, on the Rue Voot side. Living room with super-equipped open-plan kitchen and dining room extended by a west-facing terrace.

The bedroom overlooks the gardens and has an en suite bathroom. 1 separate WC - 1 utility room - No lift for this part of the building. Bicycle parking included/motorcycle parking (optional and in extra).

Soft mobility with a multitude of transport options in the vicinity, choice shops, good schools, sports clubs and, last but not least, great parks, are also the assets of this superb location.

Sale subject to 21% VAT on land and building. Contact us now for more details on this project: 02 3751010 / new@victoire.be