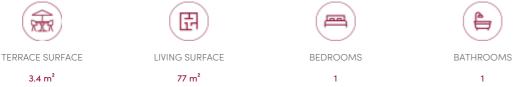

### GENERAL

| Туре              | flat               |
|-------------------|--------------------|
| Price             | € 415.000          |
| Terrace surface   | 3.4 m <sup>2</sup> |
| Bathrooms         | 1                  |
| Floors            | 6                  |
| Construction year | 2026               |
| Facades           | 2                  |
| Toilets           | 1                  |
| Heating (type)    | individual         |
| Neighborhood      | central            |
| Double glass      | ~                  |

| City           | Sint-Lambrechts-Woluwe |
|----------------|------------------------|
| Living surface | 77 m <sup>2</sup>      |
| Bedrooms       | 1                      |
| Floor          | 2                      |
| Available      | bij oplevering         |
| State          | new                    |
| Kitchen (type) | US hyper equipped      |
| Laundry room   | ✓                      |
| Heating        | gas                    |
| Neighborhood   | city                   |
| PEB            | 95 kW/m²               |
| PEB category   | В                      |