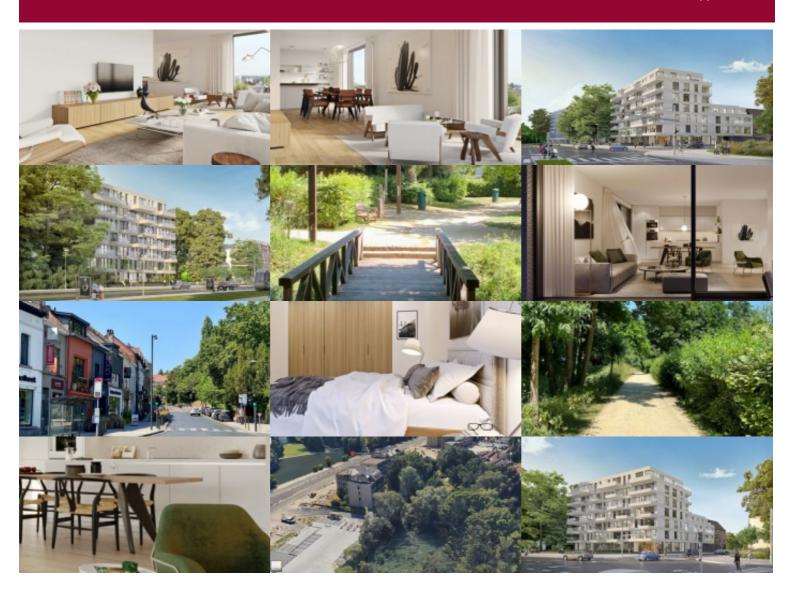

This very nice apartment on 3rd floor, facing Rue Voot. Good surface area and original layout.

1 entrance hall opening onto 3 bedrooms. The living room includes the dining room and a super-equipped kitchen (+ utility room/laundry room) and is extended by a beautiful 12 sqm south-facing terrace.

The master bedroom with full en-suite bathroom. The other 2 bedrooms with an « en-suite » shower-room. 1 separate toilet. Bike parking included

In extra: parking and cellar (compulsory) - motorcycle parking (optional).

Soft mobility with a multitude of transport options in the neighbourhood, good shops, excellent schools, sports clubs and, last but not least, great parks, are the strong advantages of this superb location.