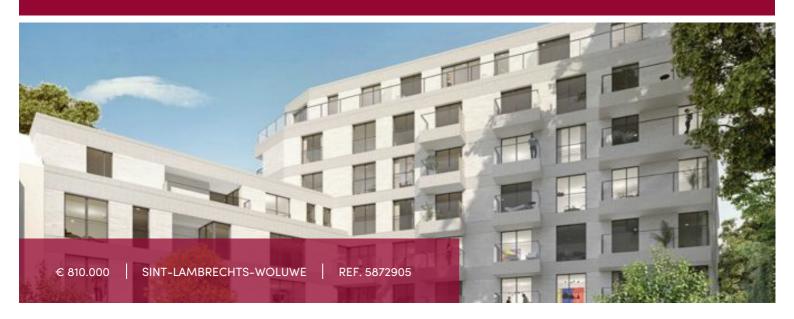

#### Boulevard de la Woluwe 56, 1200 Sint-Lambrechts-Woluwe

Enjoying beautiful views over the Natura 2000 area while bordering the Boulevard de la Woluwe, the W56 residential project is particularly well located and comprises 29 apartments + 2 commercial spaces, designed by the ARCHI 2000 architectural firm. Victoire proposes here:

This very nice apartment on 3rd floor, facing Rue Voot. Good surface area and original layout.

1 entrance hall opening onto 3 bedrooms. The living room includes the dining room and a super-equipped kitchen (+ utility room/laundry room) and is extended by a beautiful 12 sqm south-facing terrace.