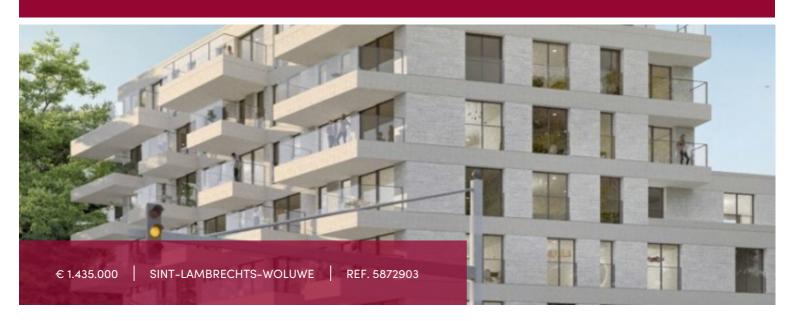

#### Boulevard de la Woluwe 56, 1200 Sint-Lambrechts-Woluwe

With a beautiful view of the Natura 2000 site and on the edge of Boulevard de la Woluwe, the residential development W56 is particularly well located and consists of 29 apartments + 2 commercial spaces, designed by architectural firm ARCHI 2000. Victoire proposes:

A splendid 3-front, 3-bedroom corner apartment. It is superbly bright and enjoys 2 terraces (front and rear).

The spacious living room with dining area and superbly equipped open kitchen is at the front of the apartment, and is extended by a 29 m² terrace facing south-east.

The utility room and laundry room also form a back kitchen.

1 large hall (+ checkroom) links the bedrooms and living areas.

The master bedroom is particularly bright, as it is located on the rear corner of the apartment and, like the other 2 bedrooms, benefits from access to the beautiful south-facing terrace on the garden side. 2 bathrooms - 1 shower room - 2 separate WCs. 2 Bike spots (included).

Additional extras: parking and cellar (mandatory). Motorcycle parking (optional).

Gentle mobility with a multitude of transport links nearby, a choice of stores, good schools, sports clubs and, last but not least, beautiful parks, are the main assets of this wonderful location.