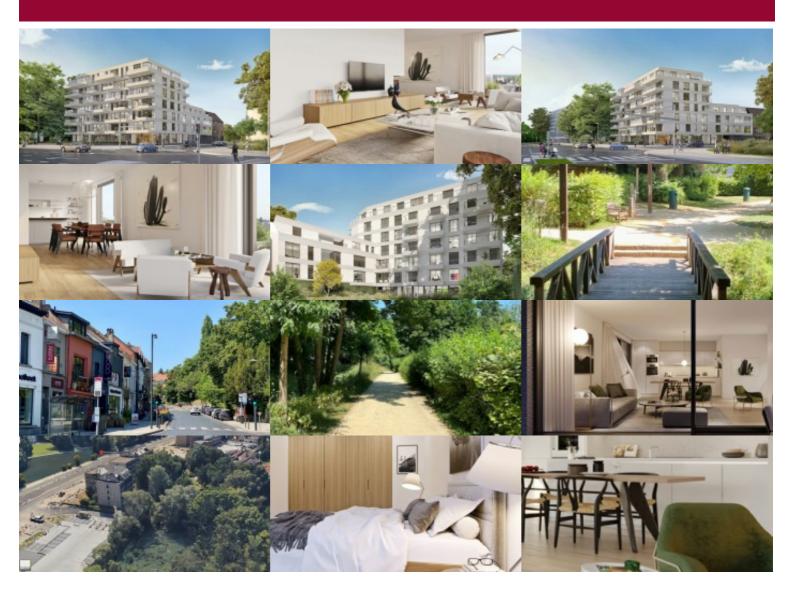

#### Boulevard de la Woluwe 56, 1200 Sint-Lambrechts-Woluwe

With a beautiful view of the Natura 2000 site and on the edge of Boulevard de la Woluwe, the residential development W56 is particularly well located and consists of 29 apartments + 2 commercial spaces, designed by architectural firm ARCHI 2000. Victoire proposes:

A corner apartment with 2 bedrooms and 3 facades.

1 large living room with dining room and a super-equipped open kitchen at the front of the building, extended with a 22 sqm terrace facing southeast.

The pantry and laundry room are close to the kitchen.

1 separate WC

The master bedroom has an ensuite bathroom, while the second bedroom also has an ensuite shower room; both have access to a south-facing terrace in a quiet location overlooking the common garden.

Bike spots included.

At extra costs: parking and cellar (compulsory). Motorbike spaces (optional).

Gentle mobility with a multitude of transport links nearby, a choice of stores, good schools, sports clubs and, last but not least, beautiful parks, are the main assets of this wonderful location.