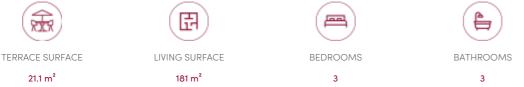

#### GENERAL

| Туре              | flat                |  |  |
|-------------------|---------------------|--|--|
| Price             | € 940.000           |  |  |
| Terrace surface   | 21.1 m <sup>2</sup> |  |  |
| Bathrooms         | 2                   |  |  |
| Parkings (indoor) | 1                   |  |  |
| Floors            | 6                   |  |  |
| Construction year | 2026                |  |  |
| Facades           | 2                   |  |  |
| Toilets           | 2                   |  |  |
| Heating (type)    | individual          |  |  |
| Neighborhood      | central             |  |  |
| Cellar            | ~                   |  |  |
| Double glass      | ~                   |  |  |
|                   |                     |  |  |
| EPC code          | В                   |  |  |

| City           | Sint-Lambrechts-Woluwe |  |  |
|----------------|------------------------|--|--|
| Living surface | 181 m <sup>2</sup>     |  |  |
| Bedrooms       | 3                      |  |  |
| Shower rooms   | 1                      |  |  |
| Floor          | 1                      |  |  |
| Available      | bij oplevering         |  |  |
| State          | new                    |  |  |
| Kitchen (type) | US hyper equipped      |  |  |
| Laundry room   | ✓                      |  |  |
| Heating        | gas                    |  |  |
| Neighborhood   | city                   |  |  |
| Elevator       | ✓                      |  |  |
| PEB            | 95 kW/m²               |  |  |
| PEB category   | В                      |  |  |