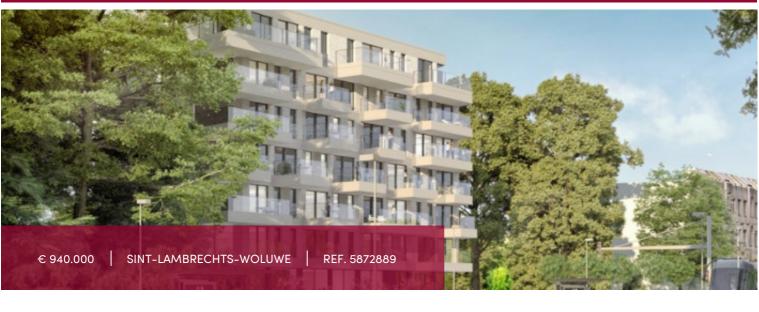

## W56 - 3 bedroom flat + terraces - NEW

#### Boulevard de la Woluwe 56, 1200 Sint-Lambrechts-Woluwe

Enjoying beautiful views over the Natura 2000 area while bordering the Boulevard de la Woluwe, the W56 residential project is particularly well located and comprises 29 apartments + 2 commercial spaces, designed by the ARCHI 2000 architectural firm. Victoire proposes here:

#### GENERAL

| Туре              | flat                |  |  |
|-------------------|---------------------|--|--|
| Price             | € 940.000           |  |  |
| Terrace surface   | 21.1 m <sup>2</sup> |  |  |
| Bathrooms         | 2                   |  |  |
| Parkings (indoor) | 1                   |  |  |
| Floors            | 6                   |  |  |
| Construction year | 2026                |  |  |
| Facades           | 2                   |  |  |
| Toilets           | 2                   |  |  |
| Heating (type)    | individual          |  |  |
| Neighborhood      | central             |  |  |
| Cellar            | ~                   |  |  |
| Double glass      | ~                   |  |  |
|                   |                     |  |  |
| EPC code          | В                   |  |  |