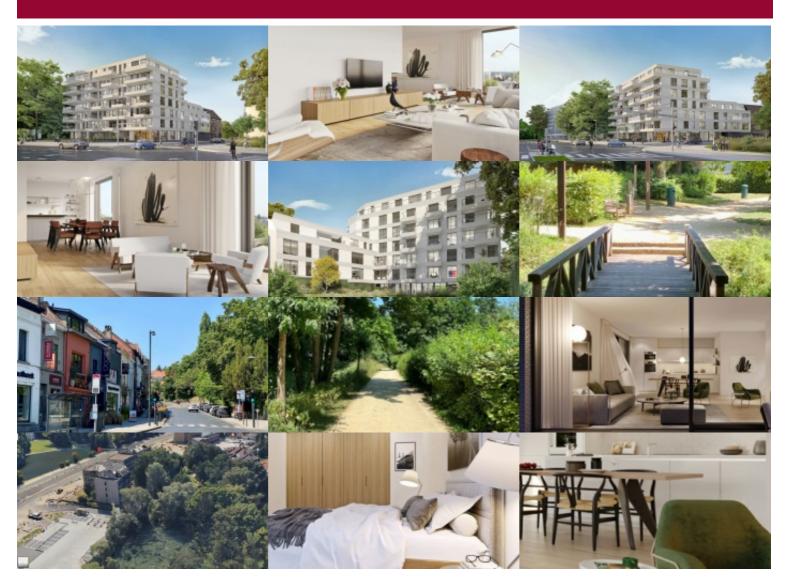

#### Boulevard de la Woluwe 56, 1200 Sint-Lambrechts-Woluwe

Enjoying beautiful views over the Natura 2000 area while bordering the Boulevard de la Woluwe, the W56 residential project is particularly well located and comprises 29 apartments + 2 commercial spaces, designed by the ARCHI 2000 architectural firm. Victoire proposes here:

Very attractive 3-bedroom apartment, with through and corner windows.

The very spacious living room with dining area and super-equipped open kitchen is located at the front of the building, and is extended by a 16 sq.m. terrace.

1 hall

1 utility and laundry room

1 separate WC

The master bedroom has an "en suite" bathroom + separate toilet, and a terrace with a quiet garden view. The other 2 bedrooms, each with "en-suite" shower room as well, face onto Rue Voot.

Bike spots included

In extra : parking and cellar (compulsory) en/of motorcycle parking (optional).

Soft mobility with a multitude of transport options in the neighbourhood, good shops, excellent schools, sports clubs and, last but not least, great parks, are the strong advantages of this superb location.