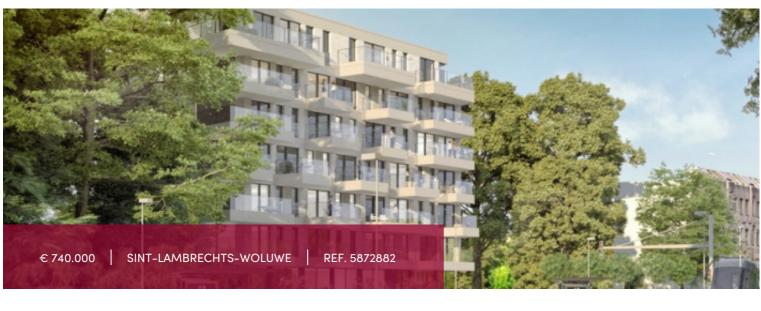

## W56 - 2 bedroom flat + terraces - NEW

#### Boulevard de la Woluwe 56, 1200 Sint-Lambrechts-Woluwe

Enjoying beautiful views over the Natura 2000 area while bordering the Boulevard de la Woluwe, the W56 residential project is particularly well located and comprises 29 apartments + 2 commercial spaces, designed by the ARCHI 2000 architectural firm. Victoire proposes here :

#### GENERAL

| Туре              | flat       |
|-------------------|------------|
| Price             | € 740.000  |
| Terrace surface   | 13 m²      |
| Bathrooms         | 1          |
| Parkings (indoor) | 1          |
| Floors            | 6          |
| Construction year | 2026       |
| Facades           | 2          |
| Toilets           | 2          |
| Heating (type)    | individual |
| Neighborhood      | central    |
| Cellar            | ~          |
| Double glass      | ~          |
|                   |            |
| EPC code          | В          |