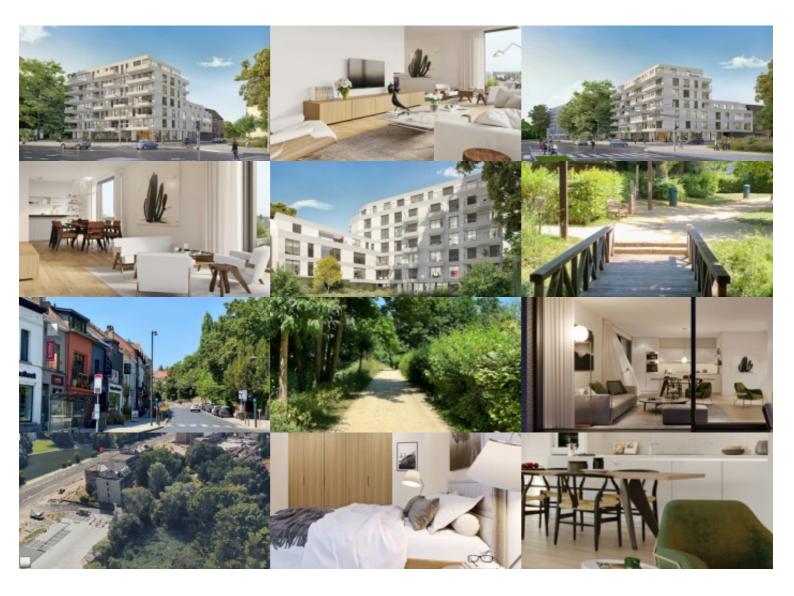

#### Boulevard de la Woluwe 56, 1200 Sint-Lambrechts-Woluwe

Enjoying beautiful views over the Natura 2000 area while bordering the Boulevard de la Woluwe, the W56 residential project is particularly well located and comprises 29 apartments + 2 commercial spaces, designed by the ARCHI 2000 architectural firm. Victoire proposes here :

A large, classic, walk-through apartment with a living room, dining room and super-equipped kitchen at the front of the building. These living areas are extended by an east-facing terrace.

The 2 bedrooms are located at the rear of the building, in a quiet area overlooking the gardens. The master bedroom benefits from the 2nd terrace, and each bedroom has an en-suite bathroom + WC or shower room.

1 hall

1 separate WC

1 utility room

2 Bike spots included.

In extra : parking and cellar compulsory. Moto parking (optional).

Soft mobility with a multitude of transport options in the neighbourhood, good shops, excellent schools, sports clubs and, last but not least, great parks, are the strong advantages of this superb location.