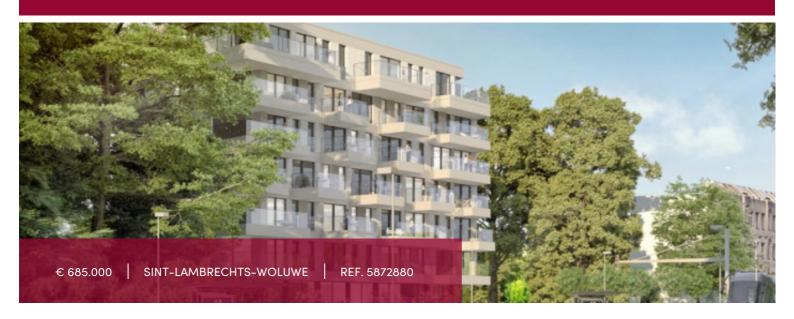

#### Boulevard de la Woluwe 56, 1200 Sint-Lambrechts-Woluwe

Enjoying beautiful views over the Natura 2000 area while bordering the Boulevard de la Woluwe, the W56 residential project is particularly well located and comprises 29 apartments + 2 commercial spaces, designed by the ARCHI 2000 architectural firm. Victoire proposes here:

### GENERAL

| Туре              | flat       |
|-------------------|------------|
| Price             | € 685.000  |
| Terrace surface   | 15.9 m²    |
| Bathrooms         | 1          |
| Parkings (indoor) | 1          |
| Floors            | 6          |
| Construction year | 2026       |
| Facades           | 2          |
| Toilets           | 2          |
| Heating (type)    | individual |
| Neighborhood      | central    |
| Cellar            | ~          |
| Double glass      | ~          |
| EPC code          | В          |

| City           | Sint-Lambrechts-Woluwe |
|----------------|------------------------|
| Living surface | 117 m²                 |
| Bedrooms       | 2                      |
| Shower rooms   | 1                      |
| Floor          | 3                      |
| Available      | bij oplevering         |
| State          | new                    |
| Kitchen (type) | US hyper equipped      |
| Laundry room   | ~                      |
| Heating        | gas                    |
| Neighborhood   | city                   |
| Elevator       | ~                      |
| PEB            | 95 kW/m²               |
| PEB category   | В                      |