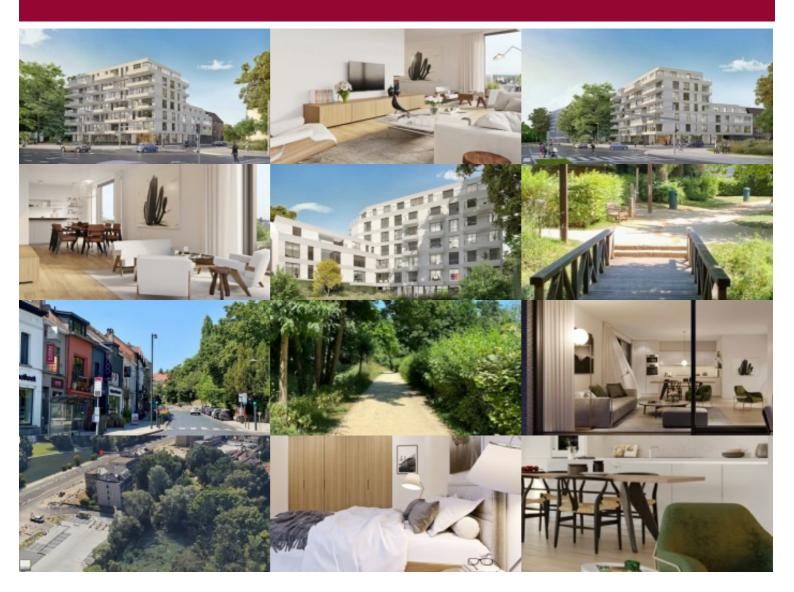

#### Boulevard de la Woluwe 56, 1200 Sint-Lambrechts-Woluwe

Enjoying beautiful views over the Natura 2000 area while bordering the Boulevard de la Woluwe, the W56 residential project is particularly well located and comprises 29 apartments + 2 commercial spaces, designed by the ARCHI 2000 architectural firm. Victoire proposes here:

A large, classic, walk-through apartment with a living room, dining room and super-equipped kitchen at the front of the building. These living areas are extended by an east-facing terrace.

The 2 bedrooms are located at the rear of the building, in a quiet area overlooking the gardens. The master bedroom benefits from the 2nd terrace, and each bedroom has an en-suite bathroom + WC or shower room.

1 hall

1 separate WC

1 utility room

Bike parking included.

In extra: parking and cellar compulsory en/of motorcycle parking: optional

Soft mobility with a multitude of transport options in the neighbourhood, good shops, excellent schools, sports clubs and, last but not least, great parks, are the strong advantages of this superb location.