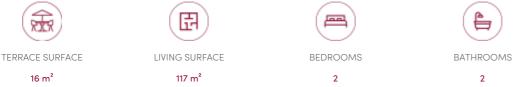

#### GENERAL

| Туре              | flat       |  |  |
|-------------------|------------|--|--|
| Price             | € 655.000  |  |  |
| Terrace surface   | 16 m²      |  |  |
| Bathrooms         | 1          |  |  |
| Parkings (indoor) | 1          |  |  |
| Floors            | 6          |  |  |
| Construction year | 2026       |  |  |
| Facades           | 2          |  |  |
| Toilets           | 2          |  |  |
| Heating (type)    | individual |  |  |
| Neighborhood      | central    |  |  |
| Cellar            | ~          |  |  |
| Double glass      | ~          |  |  |
|                   |            |  |  |
| EPC code          | В          |  |  |

| City           | Sint-Lambrechts-Woluwe |  |  |  |
|----------------|------------------------|--|--|--|
| Living surface | 117 m <sup>2</sup>     |  |  |  |
| Bedrooms       | 2                      |  |  |  |
| Shower rooms   | 1                      |  |  |  |
| Floor          | 2                      |  |  |  |
| Available      | bij oplevering         |  |  |  |
| State          | new                    |  |  |  |
| Kitchen (type) | US hyper equipped      |  |  |  |
| Laundry room   | ~                      |  |  |  |
| Heating        | gas                    |  |  |  |
| Neighborhood   | city                   |  |  |  |
| Elevator       | ~                      |  |  |  |
| PEB            | 95 kW/m²               |  |  |  |
| PEB category   | В                      |  |  |  |