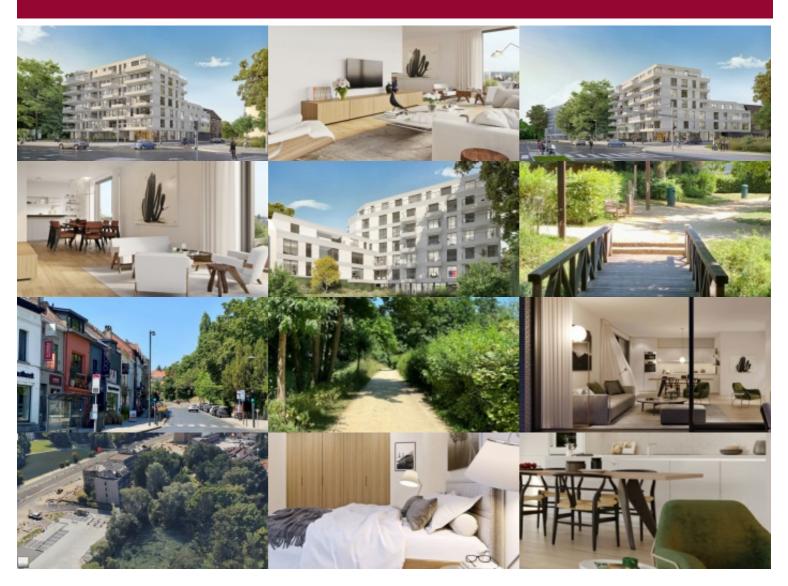

#### Boulevard de la Woluwe 56, 1200 Sint-Lambrechts-Woluwe

Enjoying beautiful views over the Natura 2000 area while bordering the Boulevard de la Woluwe, the W56 residential project is particularly well located and comprises 29 apartments + 2 commercial spaces, designed by the ARCHI 2000 architectural firm. Victoire proposes here :

A large, classic, walk-through apartment with a living room, dining room and super-equipped kitchen at the front of the building. These living areas are extended by an east-facing terrace.

The 2 bedrooms are located at the rear of the building, in a quiet area overlooking the gardens. The master bedroom benefits from the 2nd terrace, and each bedroom has an en-suite bathroom + WC or shower room.

1 hall

1 separate WC

1 utility room

Fiesten parking included.

In extra : parking and cellar compulsory en/of motorcycle parking available.

Soft mobility with a multitude of transport options in the neighbourhood, good shops, excellent schools, sports clubs and, last but not least, great parks, are the strong advantages of this superb location.