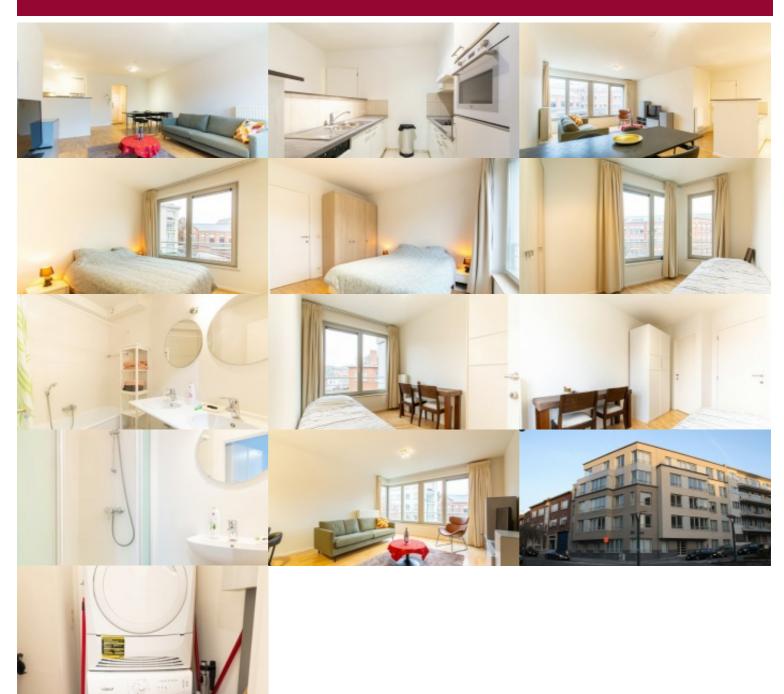

# Flat at Etterbeek

Etterbeek, near the Cinquantenaire park and the Merode metro station, is a spacious furnished apartment of approximately 93 m² with 3 bedrooms. The apartment consists of an entrance hall, a bathroom, a large bright living room, a fully equipped kitchen and a separate toilet. One of the bedrooms has its own en-suite shower room. If you wish, you can rent an underground parking space for €100.