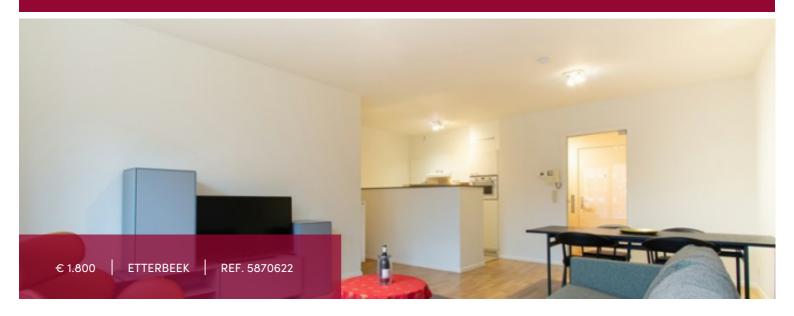

# Flat at Etterbeek

Etterbeek, near the Cinquantenaire park and the Merode metro station, is a spacious furnished apartment of approximately 93 m² with 3 bedrooms. The apartment consists of an entrance hall, a bathroom, a large bright living room, a fully equipped kitchen and a separate toilet. One of the bedrooms has its own en-suite shower room. If you wish, you can rent an underground parking space for €100.