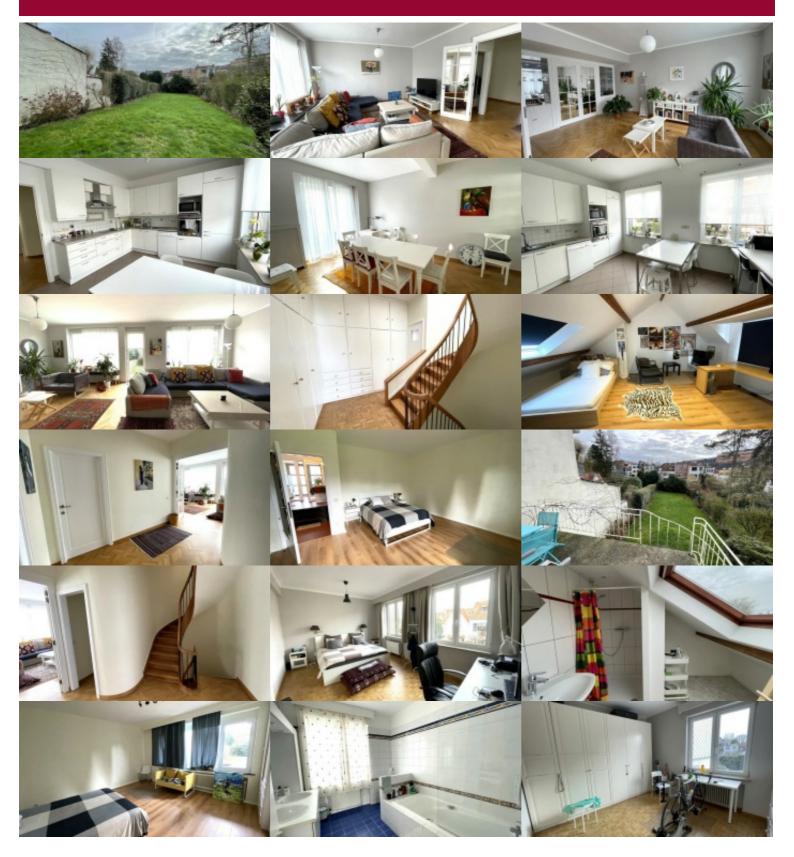

## House at Ukkel

Uccle, Florida/Langeveld district, close to schools, public transport, shops and Bois de la Cambre, very beautiful single-family house on a plot of 4.29 ares of  $\pm 290 \, \text{m}^2$  with a beautiful terrace and a pleasant garden facing south including at ground floor: entrance hall, cloakroom, 2 bedrooms (23 and  $13 \, \text{m}^2$ ), 1 shower room, garage, space with gas boiler; on the 1st floor: beautiful bright and spacious living room of  $35 \, \text{m}^2$ , dining room of  $18 \, \text{m}^2$  opening onto the fully equipped kitchen, terrace with access by staircase to the garden, on the 2nd floor: 2 bedrooms (18 and  $12 \, \text{m}^2$ ), 1 bathroom bathroom, 3rd floor: large bedroom  $27 \, \text{m}^2$ , shower room, numerous cupboards. To visit quickly!