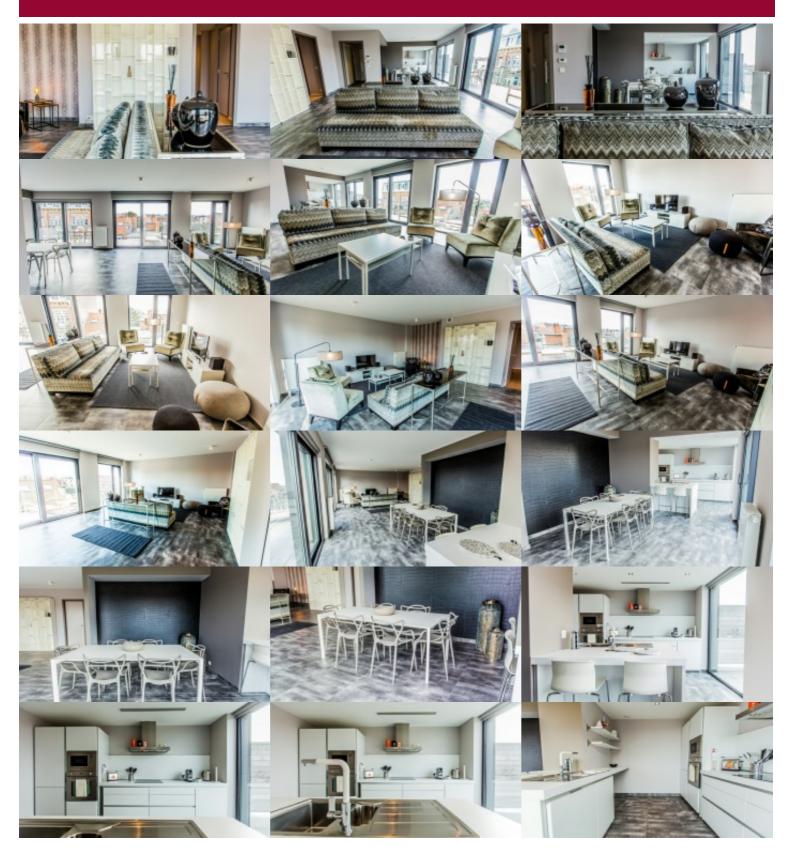

# Flat at Elsene

9 1050 Elsene

Châtelain / Bailli, magnificent  $\pm$  167 m $^2$  penthouse apartment with terrace, located on the 5th floor of a luxury building. It comprises an entrance hall, a luminous living room, a Bulthaup super-equipped open-plan kitchen, 3 bedrooms with fitted closets, 2 bathrooms, a cellar and parking on request. PEB: B