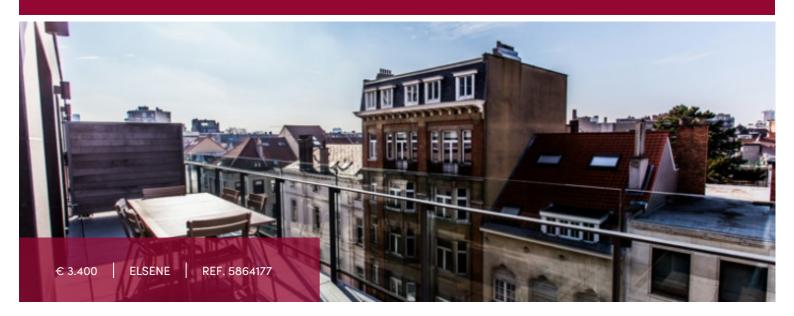

# Flat at Elsene

9 1050 Elsene

Châtelain / Bailli, magnificent  $\pm$  167 m $^2$  penthouse apartment with terrace, located on the 5th floor of a luxury building. It comprises an entrance hall, a luminous living room, a Bulthaup super-equipped open-plan kitchen, 3 bedrooms with fitted closets, 2 bathrooms, a cellar and parking on request. PEB: B

| City           | Elsene       |
|----------------|--------------|
| Living surface | 167 m²       |
| Bathrooms      | 2            |
| Floor          | 5            |
| Available      | onmiddellijk |
| Facades        | 2            |
| Heating (type) | individual   |
| Neighborhood   | central      |
| Elevator       | <b>~</b>     |
| PEB            | 78 kW/m²     |
| PEB category   | В            |