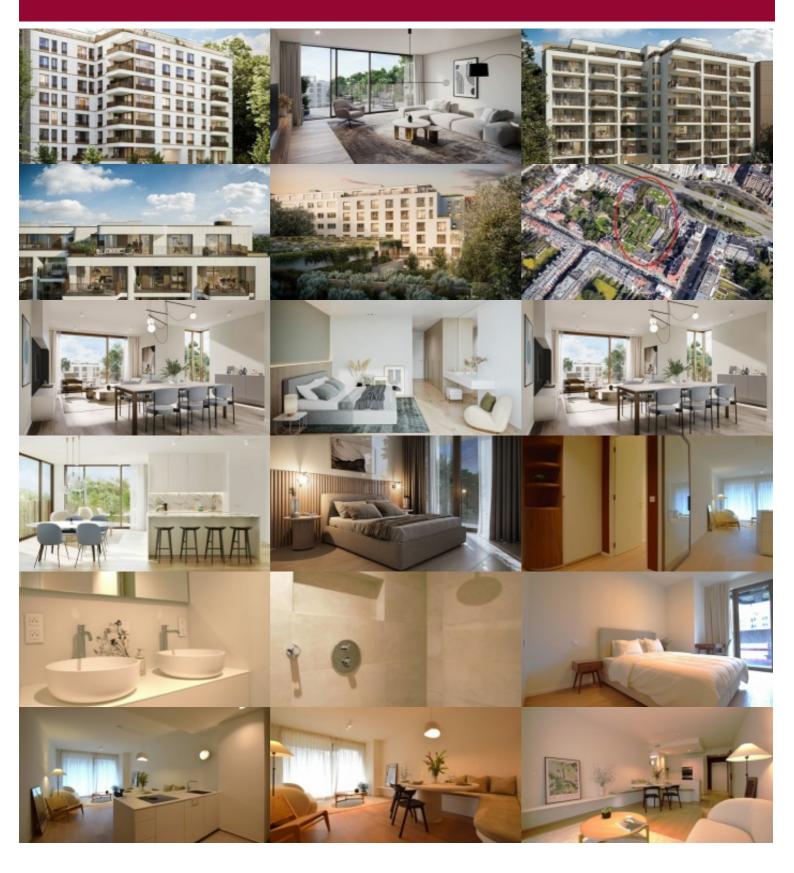

# The urban elegance - 3 bedroom flat + terrace

### Avenue de Tervueren 249, 1150 Sint-Pieters-Woluwe

Victoire offers you this 3-bedroom apartment on the 5th floor in the splendid "Tervueren Square" development.

This quiet, rear-facing apartment overlooks the gardens and benefits from a pleasant terrace with a green roof.

It comprises Entrance hall and checkroom with separate WC. Large living area with dining room and superbly equipped open Bulthaup kitchen.

The night hall houses the 3 bedrooms, a second separate toilet, a shower room and a utility room. The master bedroom benefits from an en-suite bathroom with bath, shower and WC. All 3 bedrooms have access to the terrace.

High-quality finishes, high-performance home automation, sustainable building.

Ideal urban location close to beautiful green spaces. Easy mobility.

Additional garage box and cellar.

Sale under DE (land) and VAT (construction): 6% subject to conditions.