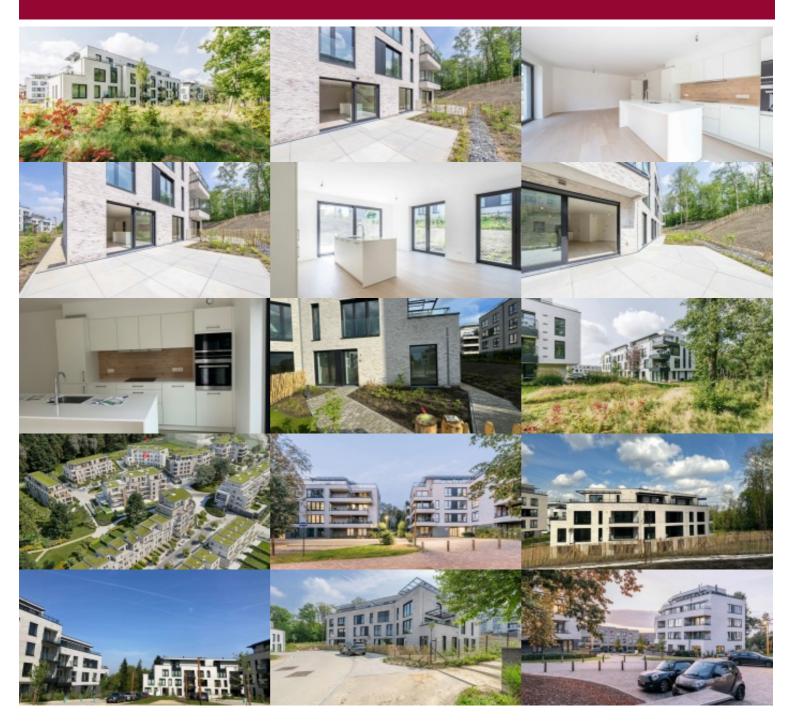

### Clos Jean-Pierre de Launoit 7-8, 1180 Ukkel 0

Victoire offers this large ground floor crossing with terrace and beautiful garden.

Here the long entrance hall first leads to the first 3 bedrooms, the complete bathroom and the separate toilet to reach the master bedroom (with en-suite shower room), a bedroom which has direct access to the terrace with garden view.

The beautiful living room with the fully equipped open kitchen is extended by a good-sized terrace and the magnificent garden well oriented South-West.

Bicycle room in the basement. Outside parking space included. Parking and cellar required in addition.

It will be a low-energy building with a minimal ecological footprint and sober and tasteful finishes to ensure a maximum well-being at home.

Definitely worth a visit of this new neighboorhood and project, contact us : new@victoire.be - 02/375 1010.