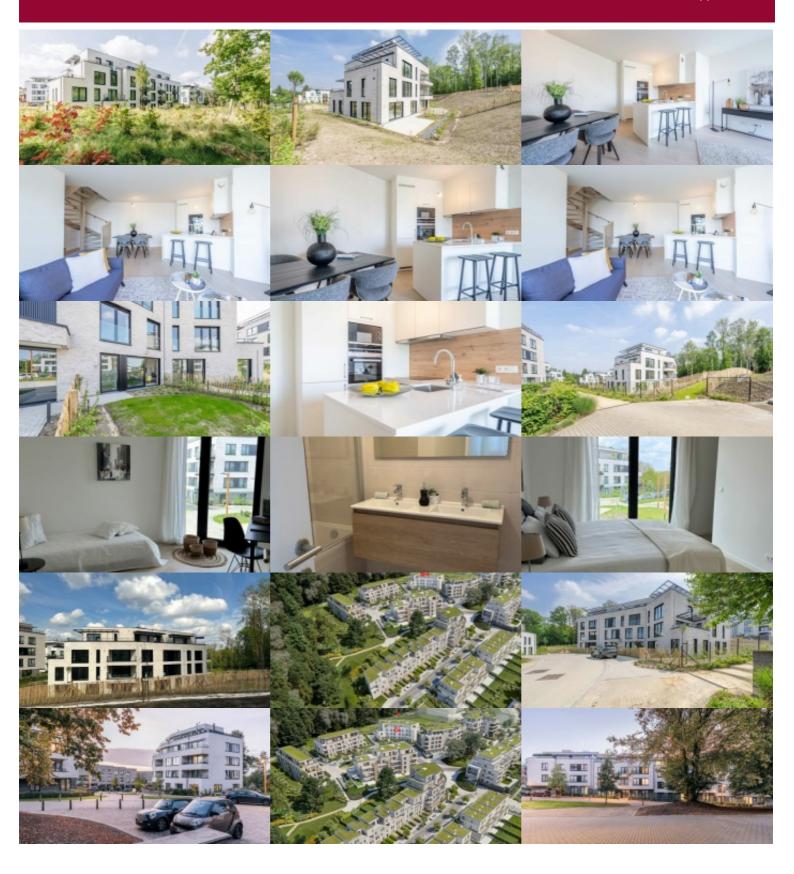

### Clos Jean-Pierre de Launoit 7-8, 1180 Ukkel

Victoire offers you on the ground floor at the front of the building, a 2 bedroom duplex apartment with garden. The hall (+ separate toilet) opens onto the living space which includes the super equipped open kitchen, both have direct access to the garden. The 1st floor includes 1 bathroom, a technical room, 1 separate toilet and the 2 beautiful bedrooms, one with a dressing area. Bicycle room in the basement. Outside parking space included. Parking and cellar required in addition.

It will be a low-energy building with a minimal ecological footprint and sober and tasteful finishes to ensure a maximum well-being at home.

Definitely worth a visit of this new neighboorhood and project, contact us: new@victoire.be - 02/375 1010.