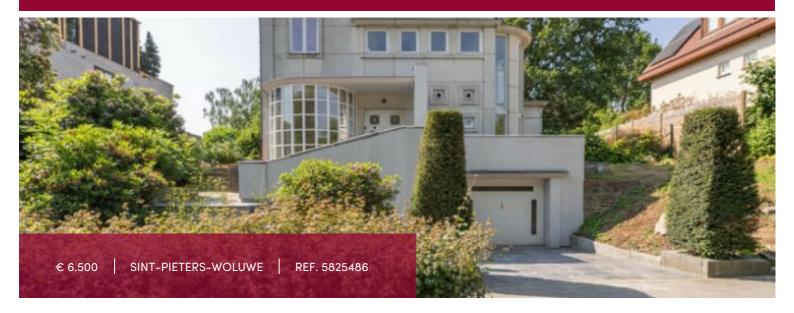

## House at Sint-Pieters-Woluwe

#### 9 1150 Sint-Pieters-Woluwe

Woluwe-Saint-Pierre, magnificent luxury villa entirely renovated in 2023 with high quality materials, of 450m<sup>2</sup> of living space, including living room of +- 90 m<sup>2</sup>, open fire, office, separate kitchen super-equipped, breakfast corner, laundry room not equipped, 4 bedrooms (27, 24, 23, 16m<sup>2</sup>), 1 bathroom, 3 shower rooms, 4 toilets, a room in the basement with toilets and showers, cellar, garage 2 cars, beautiful garden of 16 ares, terrace of 15m<sup>2</sup>, double glazing, individual gas heating. High performance insulation. Photovoltaic panels.

#### GENERAL

| Туре            | house          |
|-----------------|----------------|
| Price           | € 6.500        |
| Terrace surface | 15 m²          |
| Bathrooms       | 1              |
| Garages         | 2              |
| Available       | onmiddellijk   |
| Garden surface  | 1600 m²        |
| Kitchen (type)  | hyper equipped |
| Heating (type)  | individual     |
| Neighborhood    | quiet          |
| Double glass    | <b>✓</b>       |