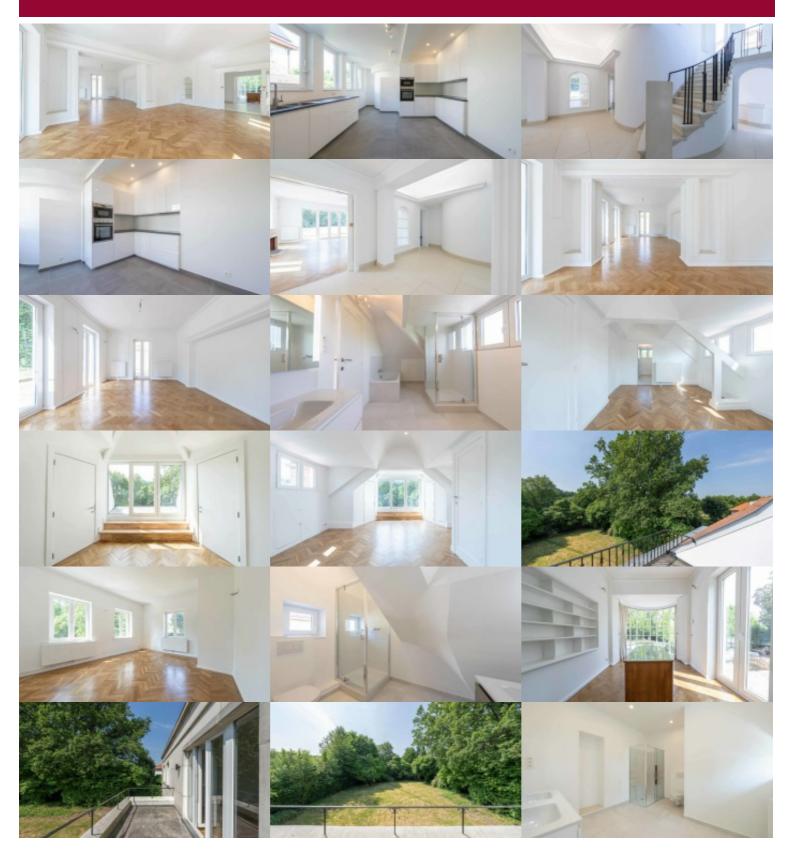

#### 9 1150 Sint-Pieters-Woluwe

Woluwe-Saint-Pierre, magnificent luxury villa entirely renovated in 2023 with high quality materials, of 450m<sup>2</sup> of living space, including living room of +- 90 m<sup>2</sup>, open fire, office, separate kitchen super-equipped, breakfast corner, laundry room not equipped, 4 bedrooms (27, 24, 23, 16m<sup>2</sup>), 1 bathroom, 3 shower rooms, 4 toilets, a room in the basement with toilets and showers, cellar, garage 2 cars, beautiful garden of 16 ares, terrace of 15m<sup>2</sup>, double glazing, individual gas heating. High performance insulation. Photovoltaic panels.