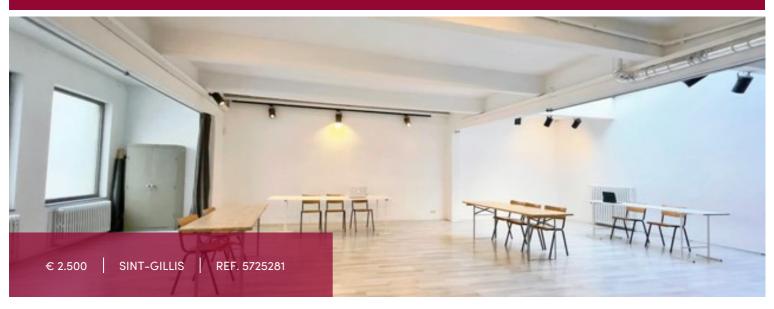

The office is composed as follows: 50m<sup>2</sup> private entrance hall with bicycle parking. First-floor workshop of 220m<sup>2</sup> with large open spaces, fitted kitchen, separate private room, storeroom and shower room. On the second floor is a 160m<sup>2</sup> workshop, currently converted into a 1-bedroom loft apartment. Fitted kitchen, hall, storage room, bathroom and additional room. Possibility of renting partially furnished or unfurnished. Each floor has its own water, gas and electricity meters, as well as WiFi installation. Pleasant neighborhood with many amenities.