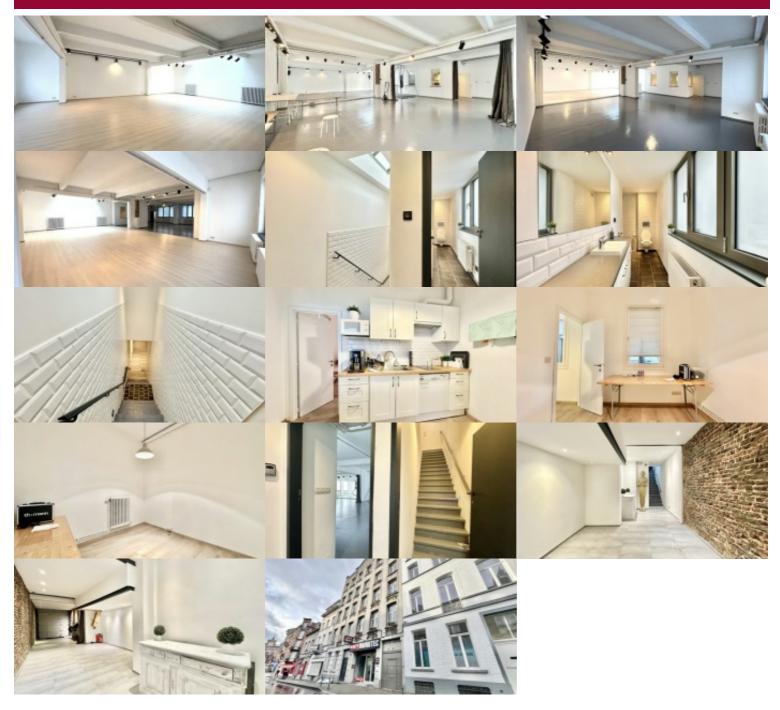

The office is composed as follows: 50m<sup>2</sup> private entrance hall with bicycle parking. First-floor workshop of 220m<sup>2</sup> with large open spaces, fitted kitchen, separate private room, storeroom and shower room. On the second floor is a 160m<sup>2</sup> workshop, currently converted into a 1-bedroom loft apartment. Fitted kitchen, hall, storage room, bathroom and additional room. Possibility of renting partially furnished or unfurnished. Each floor has its own water, gas and electricity meters, as well as WiFi installation. Pleasant neighborhood with many amenities.