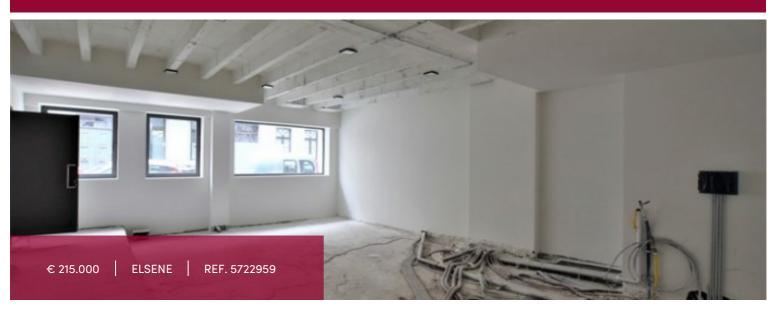

## Office space in Ixelles - NEW & CASCO 82 sqm

### 🥺 rue Souveraine 7-17, 1050 Elsene

CASCO 82 m<sup>2</sup> office on the ground floor of this new building (comprising 33 apartments and 4 office spaces).

It has a private entrance without having to go through the apartment lobby.

Additional parking available. PEB B. Sales under VAT (construction) and registration rights (land).

Immediate occupancy in this new project just a stone's throw from Ixelles pedestrian area and Place Fernand Cocq: public transport and urban environment. Info: 02 / 375 10 10 and new@victoire.be