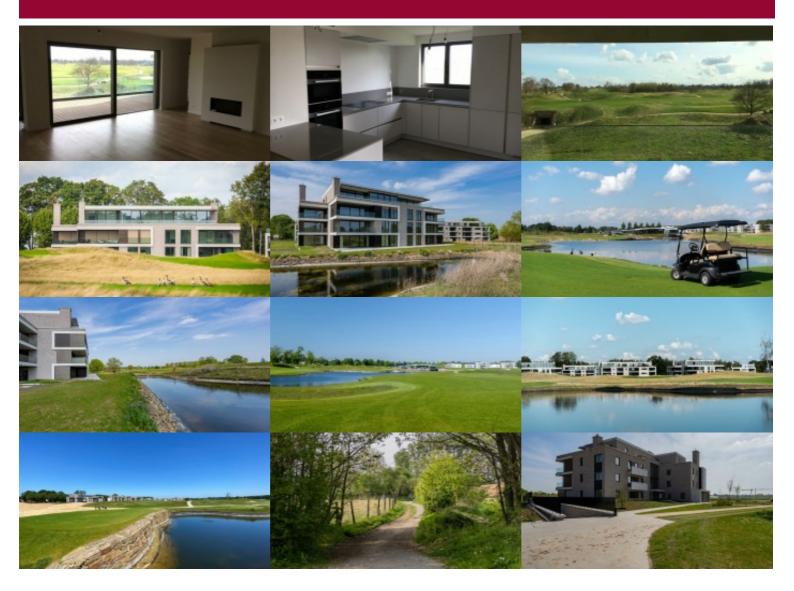

# Golf view ...

Du Roy de Blicquylaan 9, 1933
 Zaventem

In this dream location between Sterrebeek and Tervuren, we would like to present you this beautiful apartment of 157 m<sup>2</sup>, located on the second floor and consisting of: a large lounge, a fully equipped kitchen (13m<sup>2</sup>), 2 spacious bedrooms (20 and 11 m<sup>2</sup>); a bathroom, a shower room and a terrace of 30m<sup>2</sup> (SW). Laundry room and separate guest toilet.Private cellar included in the price. Purchase of parking space compulsory as a supplement. Excellent energy and acoustic performance. This beautiful apartment and the uniqueness of this wonderful site will definitely seduce you. Request a visit today. Sale under VAT and registration.

Sterea offers apartments combining luxury and comfort, style and elegance, as well as various possibilities for sports and relaxation, all in the heart of nature. While remaining close to the city.

In addition, you enjoy an 18-hole golf course with 3 hectares of ponds, a driving range, a club house, etc.