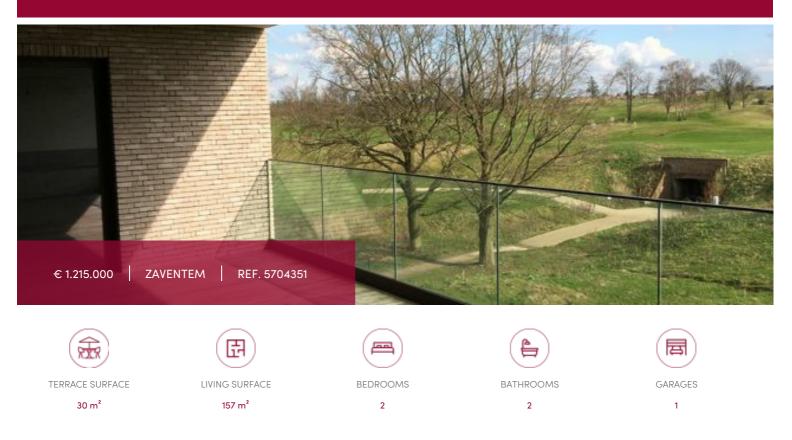

# Golf view ...

Du Roy de Blicquylaan 9, 1933
 Zaventem

In this dream location between Sterrebeek and Tervuren, we would like to present you this beautiful apartment of 157 m<sup>2</sup>, located on the second floor and consisting of: a large lounge, a fully equipped kitchen (13m<sup>2</sup>), 2 spacious bedrooms (20 and 11 m<sup>2</sup>); a bathroom, a shower room and a terrace of 30m<sup>2</sup> (SW). Laundry room and separate guest toilet.Private cellar included in the price. Purchase of parking space compulsory as a supplement. Excellent energy and acoustic performance. This beautiful apartment and the uniqueness of this wonderful site will definitely seduce you. Request a visit today. Sale under VAT and registration.

## GENERAL

| Туре            | flat           |
|-----------------|----------------|
| Price           | € 1.215.000    |
| Terrace surface | 30 m²          |
| Bathrooms       | 1              |
| Garages         | 1              |
| Available       | vanaf akte     |
| State           | new            |
| Kitchen (type)  | hyper equipped |
| Laundry room    | ~              |
|                 |                |
| Neighborhood    | quiet          |
| Elevator        | ~              |
| PEB             | 45 kW/m²       |
| EPC code        | А              |

| City              | Zaventem           |
|-------------------|--------------------|
| Living surface    | 157 m <sup>2</sup> |
| Bedrooms          | 2                  |
| Shower rooms      | 1                  |
| Floor             | 2                  |
| Construction year | 2020               |
| Facades           | 2                  |
| Toilets           | 2                  |
| Heating (type)    | individual         |
| Heating           | floor heating      |
| Cellar            | ~                  |
| Double glass      | ~                  |
| PEB category      | А                  |