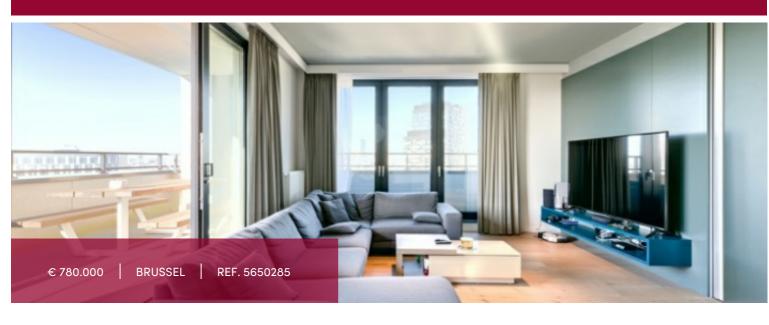

# Beautiful 3-bedroom apt with breathtaking view + parking

#### IN OPTION !!!

Cinquantenaire – Boasting an exceptional location in the heart of the European district, this beautiful 18th-floor apartment composed as follows: entrance hall, cloakroom with guest toilet, brightly living room opening onto the large terrace with breathtaking views over Brussels, american kitchen, laundry room, 3 bedrooms with built-in wardrobes, 2 shower rooms, large cellar, compulsory parking space (+€30,000). Close to shops and public transport. PEB C+

#### GENERAL

| flat       |  |
|------------|--|
| € 780.000  |  |
| 52 m²      |  |
| 2          |  |
| 24         |  |
| 2014       |  |
| 3          |  |
| 2          |  |
| collective |  |
| central    |  |
| ~          |  |
| ~          |  |

| City           | Brussel                    |  |  |
|----------------|----------------------------|--|--|
| Living surface | 138 m²                     |  |  |
| Bedrooms       | 3                          |  |  |
| Floor          | 18                         |  |  |
| Available      | mits inachtneming huurders |  |  |
| State          | very good state            |  |  |
| Kitchen (type) | US hyper equipped          |  |  |
| Laundry room   | ✓                          |  |  |
| Heating        | gas (centr. heat.)         |  |  |
| Neighborhood   | city Center                |  |  |
| Elevator       | ✓                          |  |  |
| РЕВ            | 96 kW/m²                   |  |  |
| PEB category   | C                          |  |  |