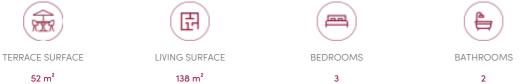

#### GENERAL

| flat       |  |
|------------|--|
| € 780.000  |  |
| 52 m²      |  |
| 2          |  |
| 24         |  |
| 2014       |  |
| 3          |  |
| 2          |  |
| collective |  |
| central    |  |
| ~          |  |
| ~          |  |

| City           | Brussel                    |  |  |
|----------------|----------------------------|--|--|
| Living surface | 138 m²                     |  |  |
| Bedrooms       | 3                          |  |  |
| Floor          | 18                         |  |  |
| Available      | mits inachtneming huurders |  |  |
| State          | very good state            |  |  |
| Kitchen (type) | US hyper equipped          |  |  |
| Laundry room   | ✓                          |  |  |
| Heating        | gas (centr. heat.)         |  |  |
| Neighborhood   | city Center                |  |  |
| Elevator       | ✓                          |  |  |
| РЕВ            | 96 kW/m²                   |  |  |
| PEB category   | C                          |  |  |