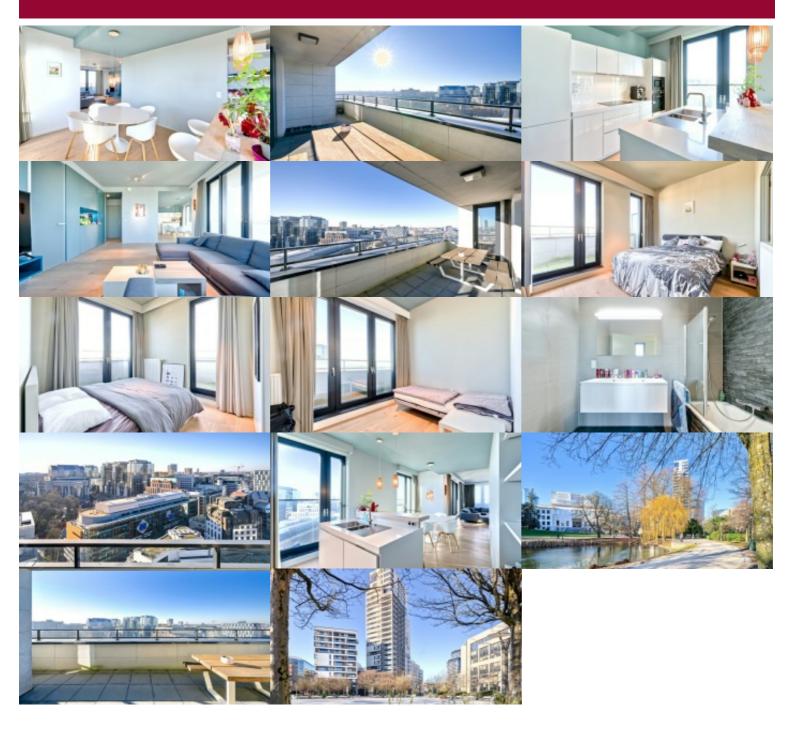

#### IN OPTION !!!

Cinquantenaire – Boasting an exceptional location in the heart of the European district, this beautiful 18th-floor apartment composed as follows: entrance hall, cloakroom with guest toilet, brightly living room opening onto the large terrace with breathtaking views over Brussels, american kitchen, laundry room, 3 bedrooms with built-in wardrobes, 2 shower rooms, large cellar, compulsory parking space (+€30,000). Close to shops and public transport. PEB C+

| City           | Brussel                    |  |  |
|----------------|----------------------------|--|--|
| Living surface | 138 m²                     |  |  |
| Bedrooms       | 3                          |  |  |
| Floor          | 18                         |  |  |
| Available      | mits inachtneming huurders |  |  |
| State          | very good state            |  |  |
| Kitchen (type) | US hyper equipped          |  |  |
| Laundry room   | ✓                          |  |  |
| Heating        | gas (centr. heat.)         |  |  |
| Neighborhood   | city Center                |  |  |
| Elevator       | ✓                          |  |  |
| РЕВ            | 96 kW/m²                   |  |  |
| PEB category   | C                          |  |  |