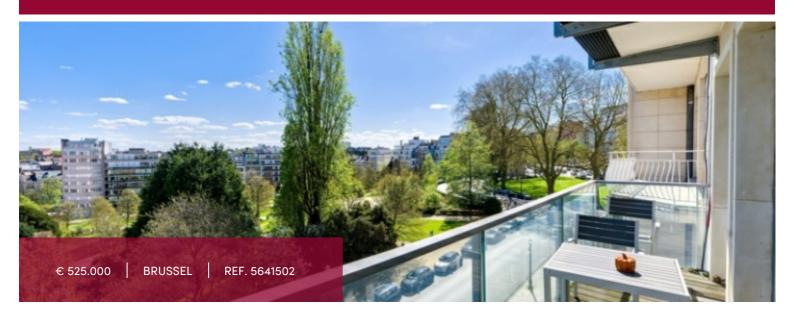

# Apartment located in front of Jardin du Roi

Very nice apartment of approximately 100 sqm + terraces, excellently located on the fourth floor of a small residence with a beautiful view of Jardin du Roi. Layout: entrance hall with cloakroom and toilet, spacious living room with lots of light and access to the terrace with breathtaking views, fully equipped open kitchen, room with desk, large dressing room and full bathroom. Cellar . PEB D+