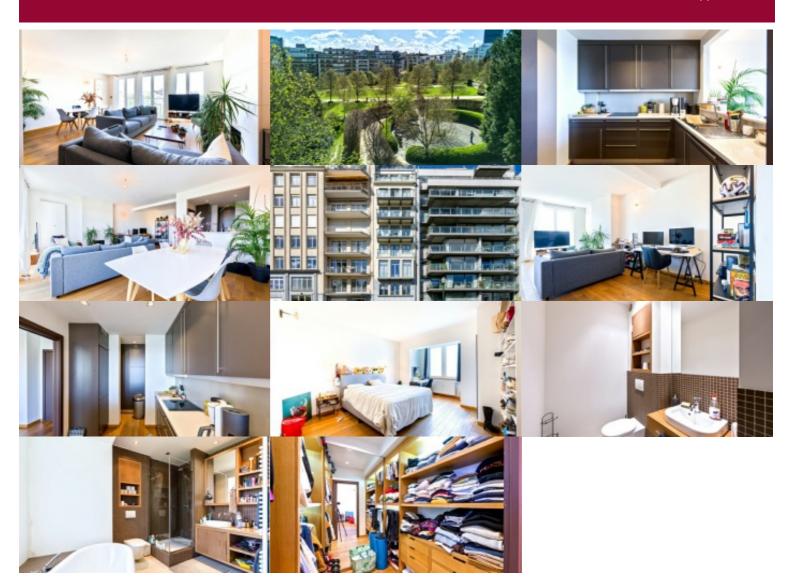

# Apartment located in front of Jardin du Roi

Very nice apartment of approximately 100 sqm + terraces, excellently located on the fourth floor of a small residence with a beautiful view of Jardin du Roi. Layout: entrance hall with cloakroom and toilet, spacious living room with lots of light and access to the terrace with breathtaking views, fully equipped open kitchen, room with desk, large dressing room and full bathroom. Cellar . PEB D+