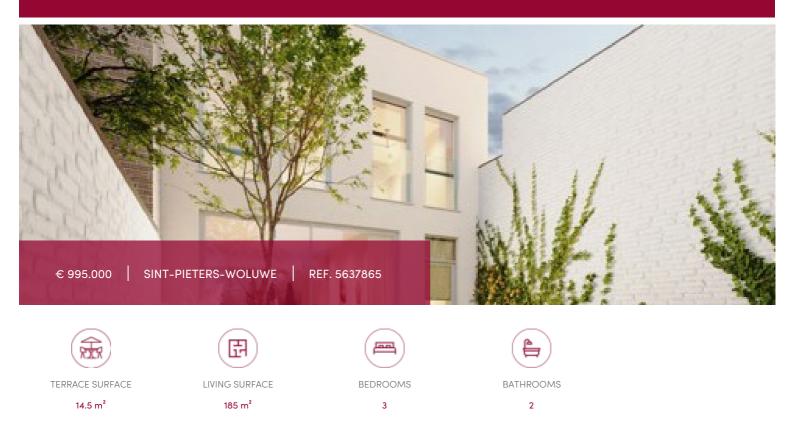

### François Gay 91, 1150 Sint-Pieters-Woluwe

The brand-new "WOLUVERT" project features a small building divided into 4 separate units.

This very pleasant LOFT duplex apartment is located at the back of the property and offers a surface area of 185 m<sup>2</sup>. It enjoys an exceptional location, on the inner side of the residence, in a quiet location with a front garden providing the required privacy. The entrance hall, with separate toilet, opens onto the large, superbly equipped kitchen and dining room. The living room extends this beautiful space, which is complemented by a terrace and a second rear garden. The first floor accommodates 3 bedrooms, including the master bedroom with full bathroom, as well as a second bathroom and separate toilet.

The building is attractively designed in white bricks, giving the whole place a lovely luminosity, and enjoys the "sustainable" label thanks to carbon balancing, optimal isolation, with priority to wood, use of rainwater, solar panels to supply electricity to the common areas, PEB A or B etc.).

### GENERAL

| Туре            | flat                         |
|-----------------|------------------------------|
| Price           | € 995.000                    |
| Terrace surface | 14.5 m <sup>2</sup>          |
| Bathrooms       | 2                            |
| Floor           | rez+1                        |
| Available       | bij oplevering               |
| State           | new                          |
| Facades         | 2                            |
| Toilets         | 1                            |
| Heating (type)  | underfloor heating partially |
| Neighborhood    | quiet                        |
| Double glass    | ~                            |
|                 |                              |
| EPC code        | В                            |

| City              | Sint-Pieters-Woluwe |
|-------------------|---------------------|
| Living surface    | 185 m <sup>2</sup>  |
| Bedrooms          | 3                   |
| Parkings (indoor) | 2                   |
| Floors            | 4                   |
| Construction year | 2025                |
| Garden surface    | 82 m <sup>2</sup>   |
| Kitchen (type)    | US hyper equipped   |
| Laundry room      | ~                   |
| Heating           | hot air pump        |
| Neighborhood      | residential area    |
| PEB               | 95 kW/m²            |
| PEB category      | В                   |