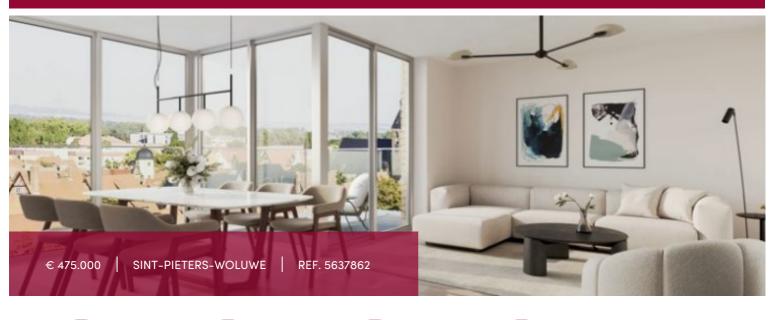

#### François Gay 91, 1150 Sint-Pieters-Woluwe

The brand-new "WOLUVERT" project features a small building divided into 4 separate units. This 2-bedroom apartment, on the 2nd floor, offers a surface area of 84 sqm and benefits from a covered terrace at the front.

This terrace is a pleasant extension of the living space, which includes the superbly equipped open-plan kitchen, living room and dining room. The hall houses the bathroom, technical area and a separate toilet and opens onto the 2 beautiful bedrooms, quietly located at the rear of the building, overlooking the interior garden.

The building is attractively designed in white bricks, giving the whole place a lovely luminosity, and enjoys the "sustainable" label thanks to carbon balancing, optimal isolation, with priority to wood, use of rainwater, solar panels to supply electricity to the common areas, PEB A or B).