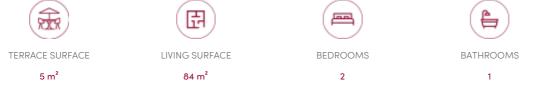

#### GENERAL

| Туре              | flat                         |  |  |
|-------------------|------------------------------|--|--|
| Price             | € 475.000                    |  |  |
| Terrace surface   | 5 m <sup>2</sup>             |  |  |
| Bathrooms         | 1                            |  |  |
| Floors            | 4                            |  |  |
| Construction year | 2025                         |  |  |
| Facades           | 2                            |  |  |
| Toilets           | 1                            |  |  |
| Heating (type)    | underfloor heating partially |  |  |
| Neighborhood      | quiet                        |  |  |
| Elevator          | ~                            |  |  |
| PEB               | 95 kW/m²                     |  |  |
| EPC code          | В                            |  |  |

| City           | Sint-Pieters-Woluwe |  |  |
|----------------|---------------------|--|--|
| Living surface | 84 m <sup>2</sup>   |  |  |
| Bedrooms       | 2                   |  |  |
| Floor          | 2                   |  |  |
| Available      | bij oplevering      |  |  |
| State          | new                 |  |  |
| Kitchen (type) | US hyper equipped   |  |  |
| Laundry room   | ~                   |  |  |
| Heating        | hot air pump        |  |  |
| Neighborhood   | residential area    |  |  |
| Double glass   | ~                   |  |  |
| PEB category   | В                   |  |  |