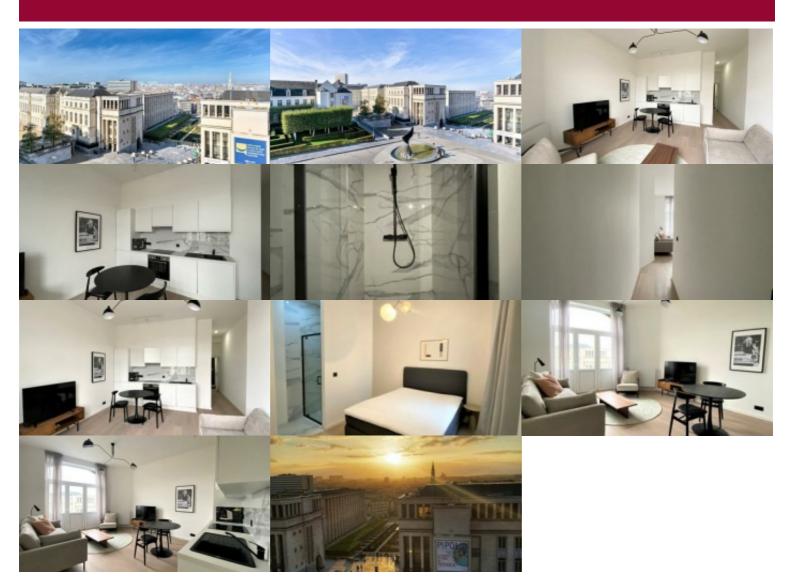

# Coudenberg 70, 1000 Brussel

Victoire proposes this 53 sqm 1 bedroom apartment, on the 4th floor of this completely renovated old character building. It offers a beautiful living room offering a splendid view on the esplanade of the Mont des Arts, a super equipped kitchen, one bedroom with shower room en suite + WC, a small dressing space. Elevator to standards. This flat benefits from typical high ceilings which gives a nice feeling of space. PEB D+.