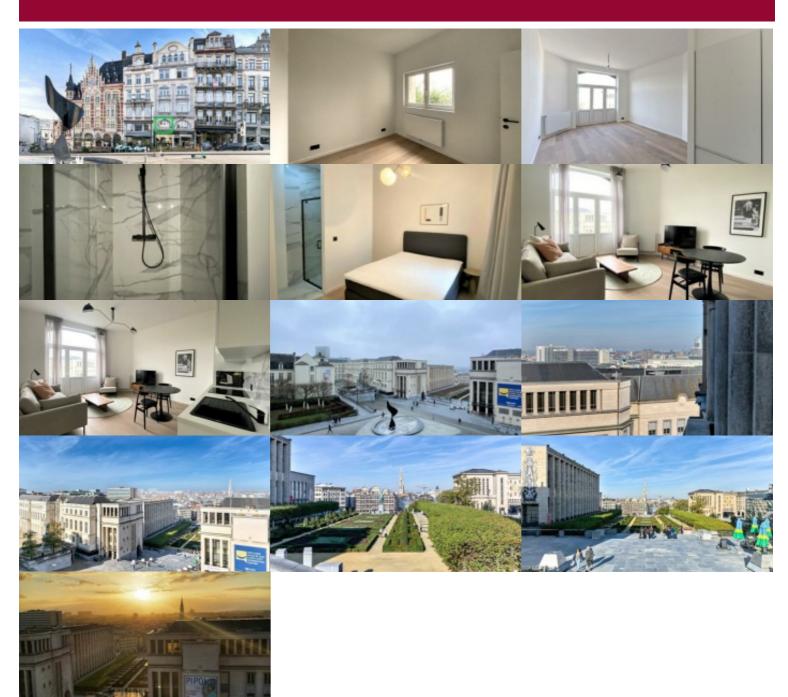

### O Coudenberg 70, 1000 Brussel

Victoire proposes this 53 sqm 1 bedroom apartment, on the first floor of this completely renovated old character building. It offers a beautiful living room with a French window, opening on the balcony with a splendid view on the esplanade of the Mont des Arts, a super equipped kitchen, one bedroom with shower room en suite + WC, and a small dressing space. Elevator to standards. PEB D+.

It's location is perfect, halfway between the top and bottom of the city, in this historical and very special area of Brussels, near the Royal Museums of Fine Arts, the Place Royale and the Sablon.

Sale under registration rights (12,(%).

Ideal for city life and culture amateurs, where all activities are within walking distance.

Contact us now: 02 375 1010 - new@victoire.be