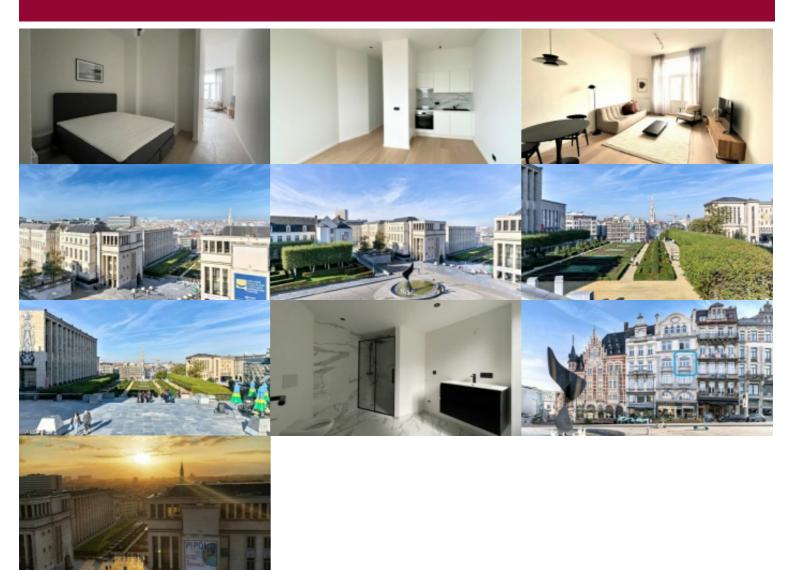

## Mont des Arts - renovated flats/studios to discover

Ocudenberg 70, 1000 Brussel

Victoire proposes, on the third floor, a 58 sqm studio in this typical full of character building, completely renovated.

It offers a beautiful living room, very bright, with a French window opening on the balcony with a splendid view on the esplanade of the Mont des Arts, a small equipped kitchen, a sleeping area, and a very pretty showerroom + WC, with a possibility to install a washing machine. This studio benefits from high ceilings, which give a nice feeling of space. PEB E-.

The location is perfect, halfway between the top and bottom of the city, in this historical and very special Brussels area, near the Royal Museums of Fine Arts, the Place Royale and the Sablon. Sale under registration rights (12,5 %),