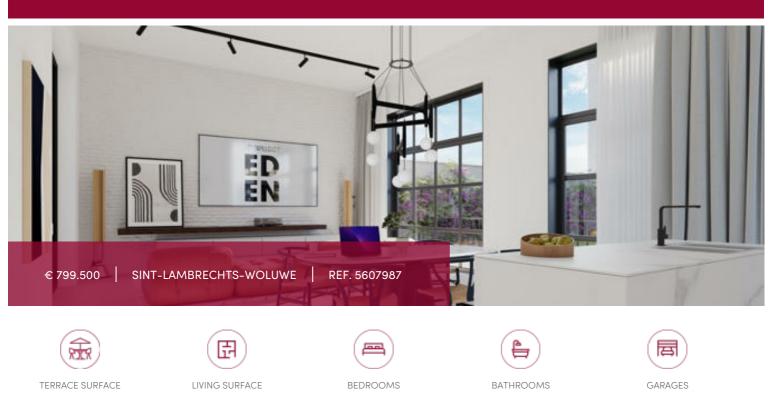

#### 🥺 Rue J-B. Timmermans 12, 1200 Sint-Lambrechts-Woluwe

151 m<sup>2</sup>

In the project Les PAPILLONS D'EDEN, located in the heart of the Georges Henri area, Victoire proposes this apartment + bureau (liberal profession), interesting and quite atypic, offering a maximum of luminosity. The entrance next to the garage will be possible via the Timmermans street - On the first floor, 1 big bureau of +/- 31 sqm well delimited + separate WC. The access to the house (on the 1st floor) will be via a staircase inside the property, the apartment of +/- 170sqm is declined as follows: 1 beautiful entrance hall, 1 guest toilet, 1 laundry room, 1 large living room with super equipped kitchen open on the dining room and the living room with access to the 2 terraces, 1 bedroom, master, 2 bedrooms with opening on the terrace/garden, 1 complete bathroom and 1 bathroom. The only garage of the building completes this property (+ 40 000 €). This project, built in a sustainable spirit (materials and construction) is located in a sought-after area of Woluwe-Saint-Lambert, family and urban at the same time, near the Georges Henri Park, excellent schools, shops and public transport. Sale under DE (12.5 %). Contact us quickly for more details: 02 375 1010 / new@victoire.be

### GENERAL

| Туре            | flat              |
|-----------------|-------------------|
| Price           | € 799.500         |
| Terrace surface | 42 m <sup>2</sup> |
| Bathrooms       | 2                 |
| Garages         | 1                 |
| Floor           | 1                 |
| Available       | bij oplevering    |
| State           | new               |
| Facades         | 2                 |
| Office          | ~                 |
|                 |                   |

| City              | Sint-Lambrechts-Woluwe |
|-------------------|------------------------|
| Living surface    | 151 m <sup>2</sup>     |
| Bedrooms          | 3                      |
| Shower rooms      | 1                      |
| Parkings (indoor) | 1                      |
| Floors            | 3                      |
| Construction year | 2024                   |
| Garden surface    | 69 m <sup>2</sup>      |
| Kitchen (type)    | US semi fitted         |
| Toilets           | 2                      |
| Laundry room      | ~                      |
| Heating           | gas                    |
| Neighborhood      | central                |
| Double glass      | ✓                      |
| PEB category      | A                      |