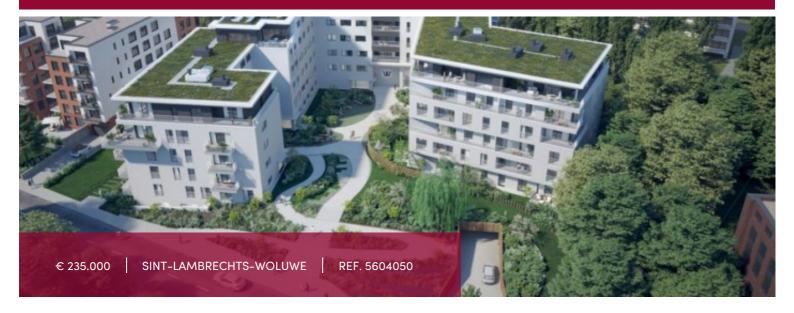

### Rue Neerveld 101–103, 1200 Sint-Lambrechts-Woluwe

The brand new W project offers you on the 3rde floor, a studio (finishing level Design) whose living space is extended by a super equipped open kitchen, with a view on the courtyard of the project, a sleeping space, 1 large shower room + WC, a technical room complete this property.

#### GENERAL

| Туре           | flat              |
|----------------|-------------------|
| Price          | € 235.000         |
| Bathrooms      | 1                 |
| Floor          | 3                 |
| Available      | bij oplevering    |
| State          | new               |
| Kitchen (type) | US hyper equipped |
| Laundry room   | <b>✓</b>          |
| Neighborhood   | residential area  |
| Cellar         | ~                 |
| Double glass   | <b>~</b>          |
| EPC code       | В                 |

| City              | Sint-Lambrechts-Woluwe |
|-------------------|------------------------|
| Living surface    | 40 m²                  |
| Parkings (indoor) | 1                      |
| Floors            | 6                      |
| Construction year | 2025                   |
| Facades           | 3                      |
| Toilets           | 1                      |
| Heating (type)    | collective             |
| Heating           | gas (centr. heat.)     |
| Neighborhood      | quiet                  |
| Elevator          | <b>✓</b>               |
| PEB               | 95 kW/m²               |
| PEB category      | В                      |
|                   |                        |