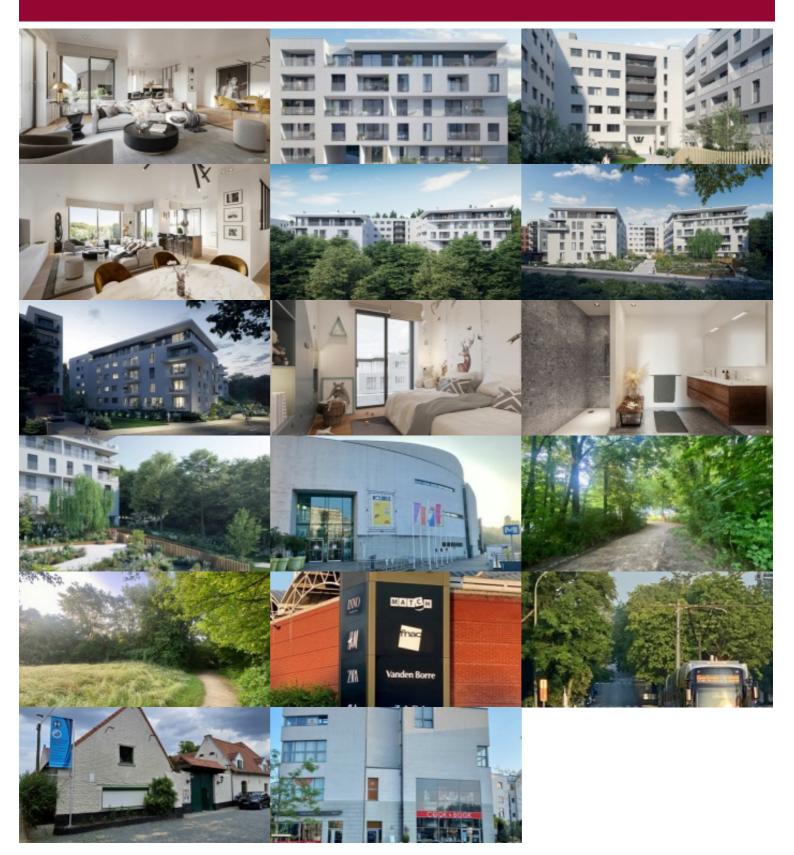

### Rue Neerveld 101–103, 1200 Sint-Lambrechts-Woluwe

The brand new W project offers you on the 4th floor, a studio (finishing level Design) whose living space is extended by a super equipped open kitchen, with a view on the courtyard of the project, a sleeping space, 1 large shower room + WC, a technical room complete this property.