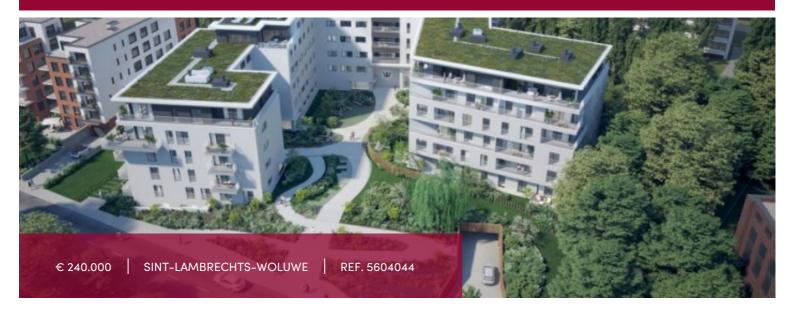

### Rue Neerveld 101–103, 1200 Sint-Lambrechts-Woluwe

The brand new W project offers you on the 4th floor, a studio (finishing level Design) whose living space is extended by a super equipped open kitchen, with a view on the courtyard of the project, a sleeping space, 1 large shower room + WC, a technical room complete this property.

#### GENERAL

| Туре           | flat              |
|----------------|-------------------|
| Price          | € 240.000         |
| Bathrooms      | 1                 |
| Floor          | 4                 |
| Available      | bij oplevering    |
| State          | new               |
| Kitchen (type) | US hyper equipped |
| Laundry room   | ~                 |
| Neighborhood   | residential area  |
| Cellar         | ~                 |
| Double glass   | <b>~</b>          |
| EPC code       | В                 |

| City              | Sint-Lambrechts-Woluwe |
|-------------------|------------------------|
| Living surface    | 40 m²                  |
| Parkings (indoor) | 1                      |
| Floors            | 5                      |
| Construction year | 2025                   |
| Facades           | 3                      |
| Toilets           | 1                      |
| Heating (type)    | collective             |
| Heating           | gas (centr. heat.)     |
| Neighborhood      | quiet                  |
| Elevator          | ~                      |
| PEB               | 95 kW/m²               |
| PEB category      | В                      |