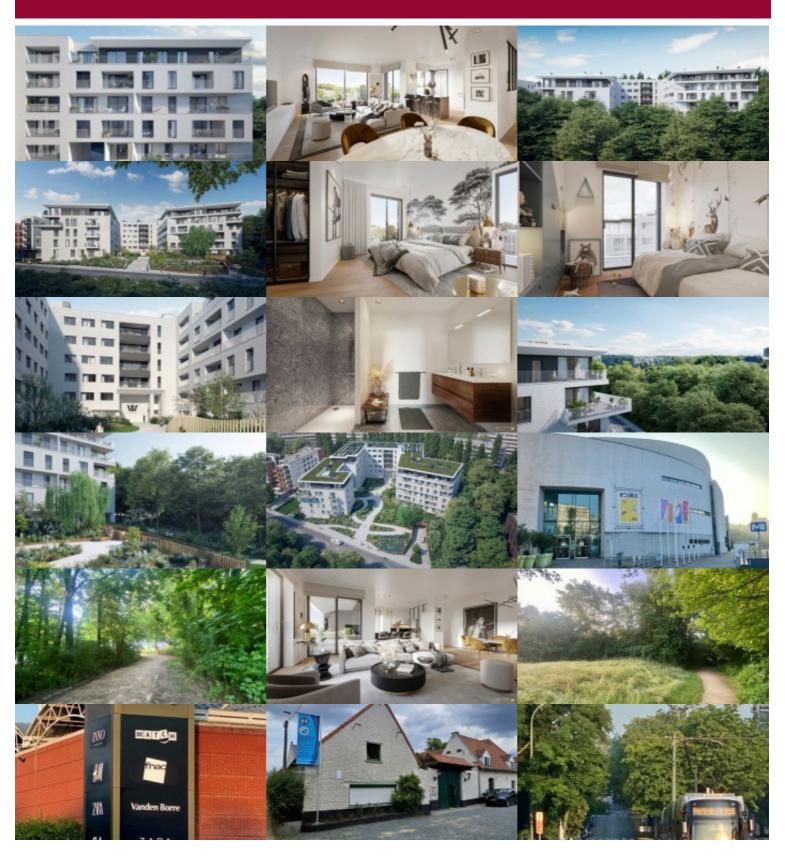

# Rue Neerveld 101-103, 1200 Sint-Lambrechts-Woluwe

102 m<sup>2</sup>

The brand new W project offers you on the ground floor, a 2 bedroom crossing apartment (PREMIUM finishing degree), whose living space is extended by a super equipped open kitchen and a nice terrace oriented to the East, with view on the inside of the project, 1 bathroom, 1 shower room, 1 technical room and 2 separate toilets complete this property.

## GENERAL

| Туре              | flat              |
|-------------------|-------------------|
| Price             | € 464.000         |
| Terrace surface   | 14 m <sup>2</sup> |
| Bathrooms         | 1                 |
| Parkings (indoor) | 1                 |
| Available         | bij oplevering    |
| State             | new               |
| Kitchen (type)    | US hyper equipped |
| Heating (type)    | individual        |
| Neighborhood      | quiet             |
| Cellar            | ✓                 |
| Double glass      | ~                 |
|                   |                   |
| EPC code          | В                 |

| City              | Sint-Lambrechts-Woluwe |
|-------------------|------------------------|
| Living surface    | 102 m <sup>2</sup>     |
| Bedrooms          | 2                      |
| Shower rooms      | 1                      |
| Floors            | 5                      |
| Construction year | 2023                   |
| Facades           | 2                      |
| Toilets           | 2                      |
| Heating           | gas                    |
| Neighborhood      | quiet                  |
| Elevator          | ~                      |
| PEB               | 95 kW/m²               |
| PEB category      | В                      |