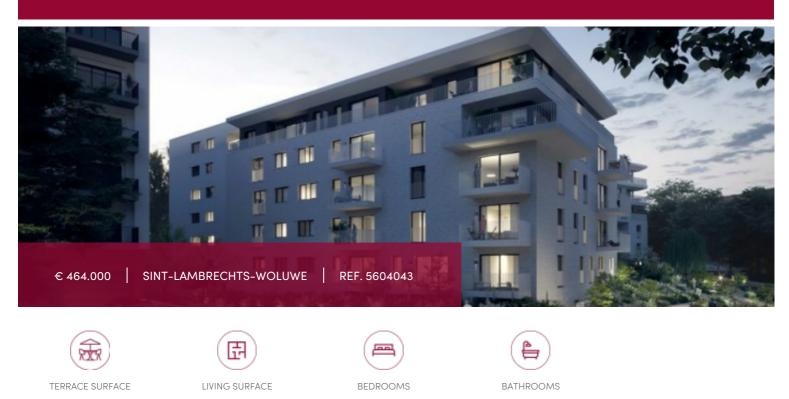

# Rue Neerveld 101-103, 1200 Sint-Lambrechts-Woluwe

102 m<sup>2</sup>

The brand new W project offers you on the ground floor, a 2 bedroom crossing apartment (PREMIUM finishing degree), whose living space is extended by a super equipped open kitchen and a nice terrace oriented to the East, with view on the inside of the project, 1 bathroom, 1 shower room, 1 technical room and 2 separate toilets complete this property.

## GENERAL

| Туре              | flat              |
|-------------------|-------------------|
| Price             | € 464.000         |
| Terrace surface   | 14 m <sup>2</sup> |
| Bathrooms         | 1                 |
| Parkings (indoor) | 1                 |
| Available         | bij oplevering    |
| State             | new               |
| Kitchen (type)    | US hyper equipped |
| Heating (type)    | individual        |
| Neighborhood      | quiet             |
| Cellar            | ✓                 |
| Double glass      | ~                 |
|                   |                   |
| EPC code          | В                 |

| City              | Sint-Lambrechts-Woluwe |
|-------------------|------------------------|
| Living surface    | 102 m <sup>2</sup>     |
| Bedrooms          | 2                      |
| Shower rooms      | 1                      |
| Floors            | 5                      |
| Construction year | 2023                   |
| Facades           | 2                      |
| Toilets           | 2                      |
| Heating           | gas                    |
| Neighborhood      | quiet                  |
| Elevator          | ~                      |
| PEB               | 95 kW/m²               |
| PEB category      | В                      |