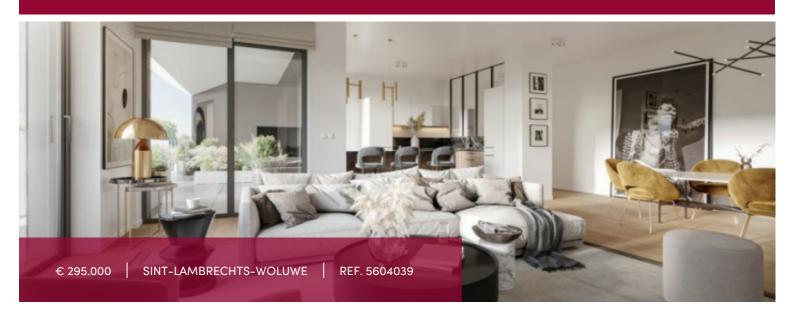

# "For a well balanced-life"

### Rue Neerveld 101–103, 1200 Sint-Lambrechts-Woluwe

The brand new W project offers you on the 3rd floor, a studio (DESIGN finishing degree), whose living space is extended by a super equipped open kitchen with view on the outside of the project, 1 sleeping area with 1 shower room "en suite" 1 technical room and 1 separate toilet complete this property.

Cellar included in the price. Obligatory parking in supplement . Bike room in the basement.

Sale under registration rights on the land and under VAT regime on the construction.

Consult us without delay for any details on this project : 02 3751010 / new@victoire.be

#### GENERAL

| Туре           | flat              |
|----------------|-------------------|
| Price          | € 295.000         |
| Bathrooms      | 1                 |
| Floor          | 3                 |
| Available      | bij oplevering    |
| State          | new               |
| Kitchen (type) | US hyper equipped |
| Laundry room   | <b>✓</b>          |
| Neighborhood   | quiet             |
| Cellar         | <b>~</b>          |
| Double glass   | <b>~</b>          |
| EPC code       | В                 |

| City              | Sint-Lambrechts-Woluwe |
|-------------------|------------------------|
| Living surface    | 60 m²                  |
| Parkings (indoor) | 1                      |
| Floors            | 5                      |
| Construction year | 2025                   |
| Facades           | 2                      |
| Toilets           | 1                      |
| Heating (type)    | individual             |
| Heating           | gas                    |
| Neighborhood      | quiet                  |
| Elevator          | ~                      |
| PEB               | 95 kW/m²               |
| PEB category      | В                      |