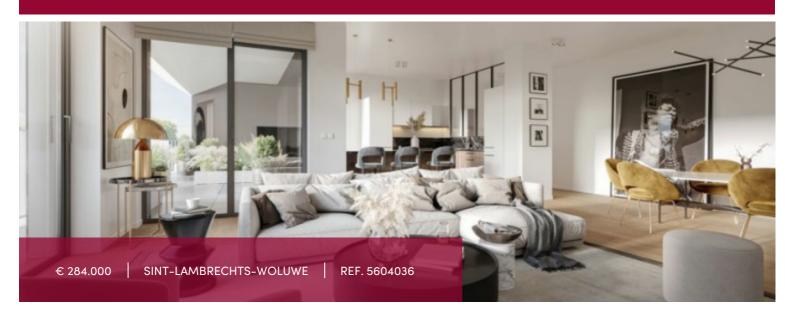

### Rue Neerveld 101-103, 1200 Sint-Lambrechts-Woluwe

The brand new W project offers you on the 1st floor, a studio (DESIGN finishing degree), whose living space is extended by a super equipped open kitchen with view on the outside of the project, 1 sleeping area with 1 shower room "en suite", 1 technical room and 1 separate toilet complete this property.

#### GENERAL

| Туре              | flat      |
|-------------------|-----------|
| Price             | € 284.000 |
| Parkings (indoor) | 1         |
| Floors            | 6         |
| Construction year | 2025      |
| Facades           | 2         |
| Toilets           | 1         |
| Heating           | gas       |
| Neighborhood      | quiet     |
| Elevator          | ~         |
| EPC code          | В         |
|                   |           |

| City           | Sint-Lambrechts-Woluwe |
|----------------|------------------------|
| Living surface | 60 m²                  |
| Floor          | 1                      |
| Available      | bij oplevering         |
| State          | new                    |
| Kitchen (type) | US hyper equipped      |
| Heating (type) | individual             |
| Neighborhood   | quiet                  |
| Cellar         | <b>✓</b>               |
| Double glass   | ~                      |
|                |                        |