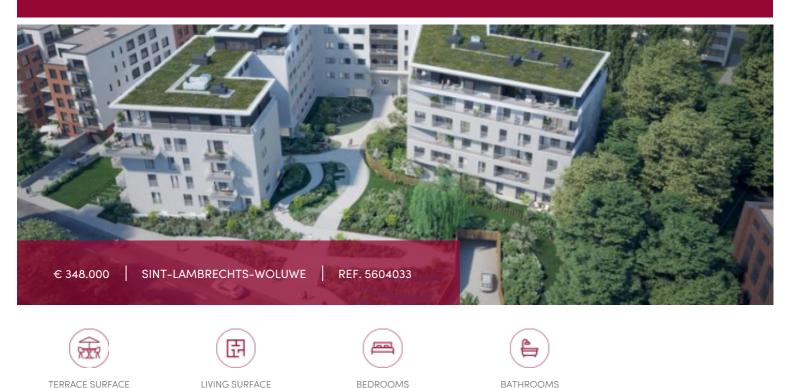

## Rue Neerveld 101-103, 1200 Sint-Lambrechts-Woluwe

67 m<sup>2</sup>

The brand new W project offers you on the first floor, a 1 bedroom apartment (Design finishing level), whose living space is extended by a super equipped open kitchen and a nice terrace oriented to the West, with view on the outside of the project, 1 shower room, technical room and 1 separate toilet complete this property.

1

1

Cellar included in the price. Obligatory parking in supplement . Bike room in the basement.

Sale under registration rights on the land and under VAT regime on the construction.

Consult us without delay for any details on this project : 02 3751010 / new@victoire.be

#### GENERAL

| fla               | Туре            |  |
|-------------------|-----------------|--|
| € 348.000         | Price           |  |
| 8 m <sup>2</sup>  | Terrace surface |  |
| 1                 | Bathrooms       |  |
| 1                 | Floor           |  |
| bij oplevering    | Available       |  |
| new               | State           |  |
| US hyper equipped | Kitchen (type)  |  |
| ~                 | Laundry room    |  |
| residential area  | Neighborhood    |  |
| ~                 | Cellar          |  |
| ~                 | Double glass    |  |
|                   |                 |  |
|                   |                 |  |

| City              | Sint-Lambrechts-Woluwe |  |  |
|-------------------|------------------------|--|--|
| Living surface    | 67 m <sup>2</sup>      |  |  |
| Bedrooms          | 1                      |  |  |
| Parkings (indoor) | 1                      |  |  |
| Floors            | 5                      |  |  |
| Construction year | 2025                   |  |  |
| Facades           | 2                      |  |  |
| Toilets           | 1                      |  |  |
| Heating (type)    | collective             |  |  |
| Heating           | gas (centr. heat.)     |  |  |
| Neighborhood      | quiet                  |  |  |
| Elevator          | ✓                      |  |  |
| PEB               | 95 kW/m²               |  |  |
| PEB category      | В                      |  |  |
|                   |                        |  |  |