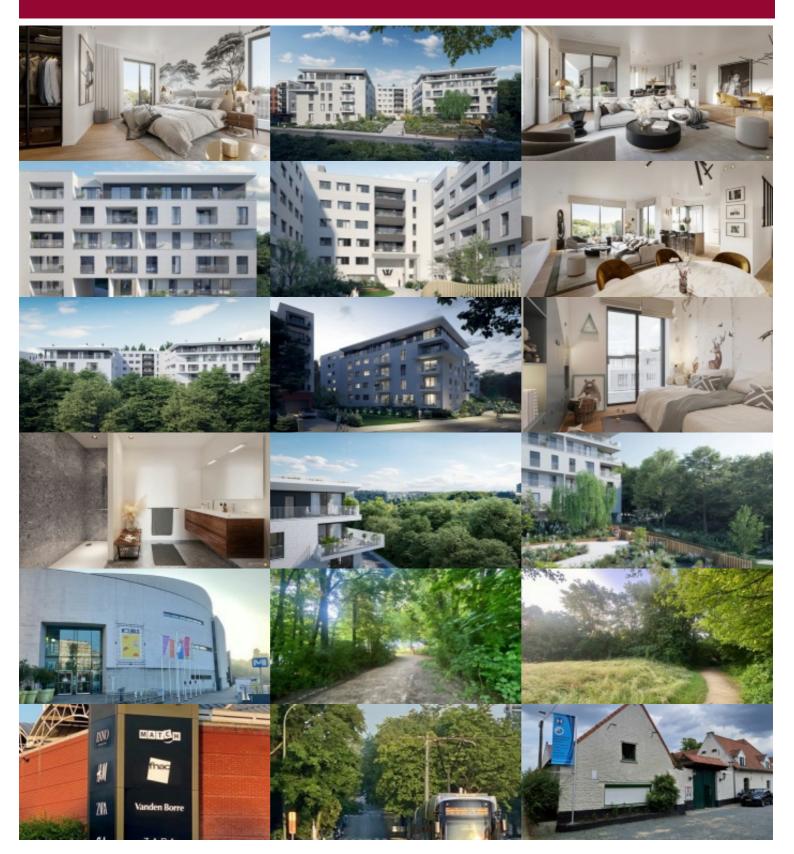

## Rue Neerveld 101-103, 1200 Sint-Lambrechts-Woluwe

67 m<sup>2</sup>

The brand new W project offers you on the first floor, a 1 bedroom apartment (Design finishing level), whose living space is extended by a super equipped open kitchen and a nice terrace oriented to the West, with view on the outside of the project, 1 shower room, technical room and 1 separate toilet complete this property.