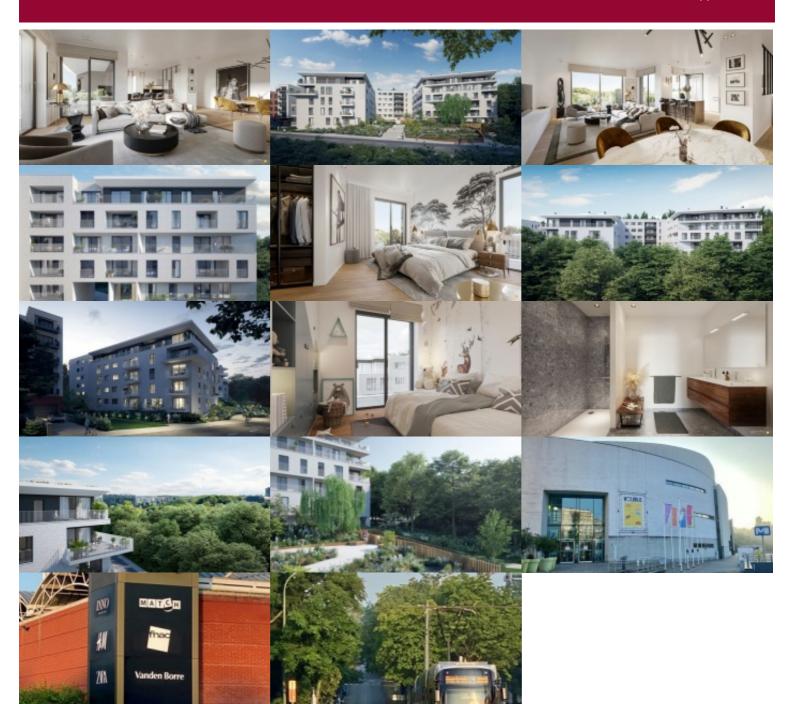

#### Rue Neerveld 101-103, 1200 Sint-Lambrechts-Woluwe

The brand new W project offers you on the 3rd floor, a corner 2 bedroom apartment (Design finishing level), whose living space is extended by a super equipped open kitchen and a nice terrace well oriented to the South-West, with view on the outside of the project, 1 shower room, 1 technical room and 1 separate toilet complete this property.