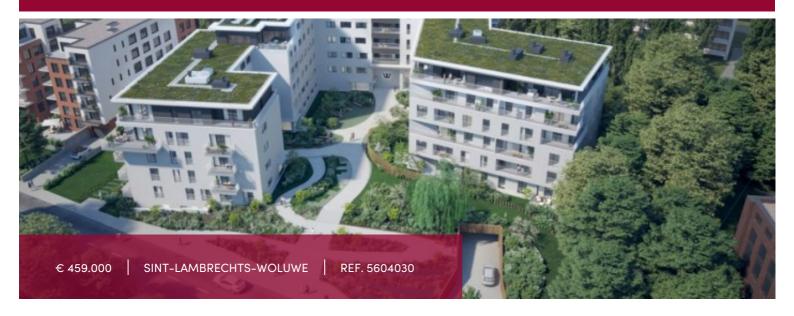

#### Rue Neerveld 101-103, 1200 Sint-Lambrechts-Woluwe

The brand new W project offers you on the 3rd floor, a corner 2 bedroom apartment (Design finishing level), whose living space is extended by a super equipped open kitchen and a nice terrace well oriented to the South-West, with view on the outside of the project, 1 shower room, 1 technical room and 1 separate toilet complete this property.

#### GENERAL

| Туре              | flat             |
|-------------------|------------------|
| Price             | € 459.000        |
| Terrace surface   | 9 m²             |
| Bathrooms         | 1                |
| Parkings (indoor) | 1                |
| Floors            | 5                |
| Construction year | 2023             |
| Facades           | 2                |
| Toilets           | 1                |
| Heating (type)    | collective       |
| Neighborhood      | residential area |
| Cellar            | <b>✓</b>         |
| Double glass      | ~                |
|                   |                  |
| EPC code          | В                |

| City           | Sint-Lambrechts-Woluwe |
|----------------|------------------------|
| Living surface | 93 m²                  |
| Bedrooms       | 2                      |
| Shower rooms   | 1                      |
| Floor          | 3                      |
| Available      | bij oplevering         |
| State          | new                    |
| Kitchen (type) | US hyper equipped      |
| Laundry room   | ~                      |
| Heating        | gas (centr. heat.)     |
| Neighborhood   | quiet                  |
| Elevator       | ~                      |
| PEB            | 95 kW/m²               |
| PEB category   | В                      |
|                |                        |