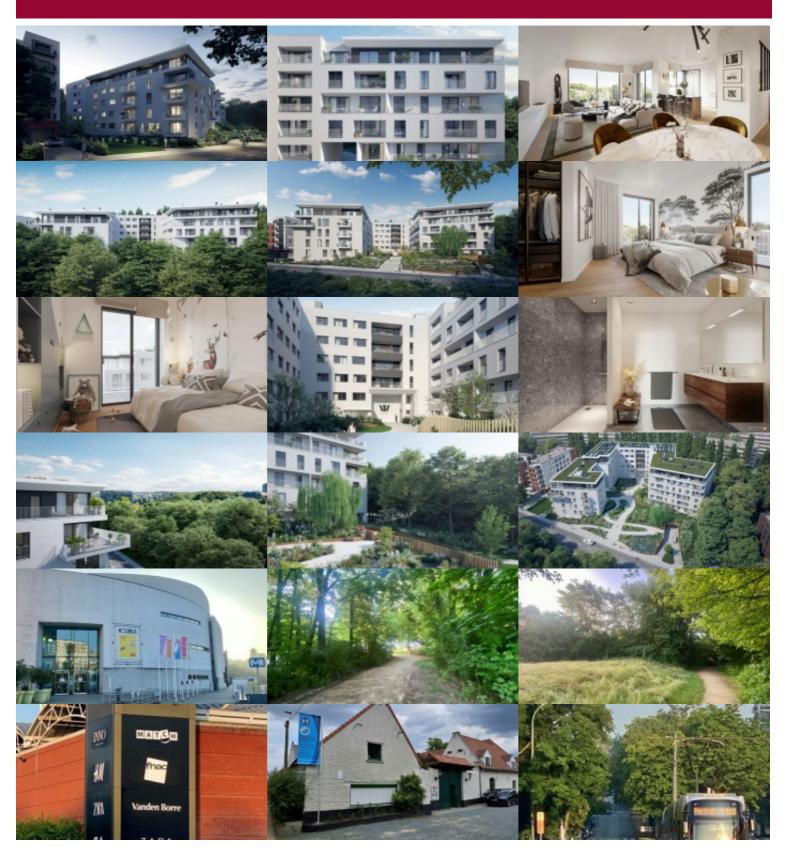

# Rue Neerveld 101-103, 1200 Sint-Lambrechts-Woluwe

102 m<sup>2</sup>

The brand new W project offers you on the 3rd floor a crossing 2 bedroom apartment (PREMIUM finishing level), whose living space is extended by a super equipped open kitchen and a nice terrace well oriented, with a view on the inside of the project, 1 technical room, 1 shower room and 1 bathroom for each bedroom and 2 separate WC complete this property. Cellar included in the price. Obligatory parking in supplement .Bike room in the basement. Sale under registration rights on the land and under VAT regime on the construction. Consult us without delay for any details on this project : 02 3751010 / new@victoire.be