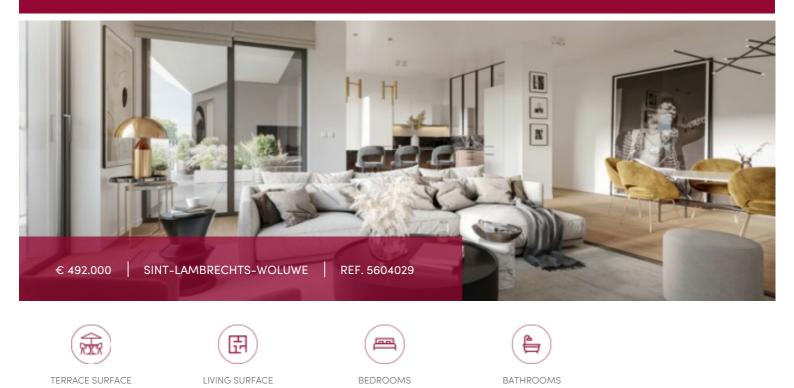

# Rue Neerveld 101-103, 1200 Sint-Lambrechts-Woluwe

102 m<sup>2</sup>

The brand new W project offers you on the 3rd floor a crossing 2 bedroom apartment (PREMIUM finishing level), whose living space is extended by a super equipped open kitchen and a nice terrace well oriented, with a view on the inside of the project, 1 technical room, 1 shower room and 1 bathroom for each bedroom and 2 separate WC complete this property. Cellar included in the price. Obligatory parking in supplement .Bike room in the basement. Sale under registration rights on the land and under VAT regime on the construction. Consult us without delay for any details on this project : 02 3751010 / new@victoire.be

## GENERAL

| Туре            | flat                |
|-----------------|---------------------|
| Price           | € 492.000           |
| Terrace surface | 11.3 m <sup>2</sup> |
| Bathrooms       | 2                   |
| Floor           | 3                   |
| Available       | bij oplevering      |
| State           | new                 |
| Kitchen (type)  | US hyper equipped   |
| Heating (type)  | individual          |
| Neighborhood    | quiet               |
| Cellar          | ✓                   |
| Double glass    |                     |

| City              | Sint-Lambrechts-Woluwe |
|-------------------|------------------------|
| Living surface    | 102 m <sup>2</sup>     |
| Bedrooms          | 2                      |
| Parkings (indoor) | 1                      |
| Floors            | 5                      |
| Construction year | 2025                   |
| Facades           | 2                      |
| Toilets           | 2                      |
| Heating           | gas                    |
| Neighborhood      | quiet                  |
| Elevator          | ~                      |
| EPC code          | В                      |