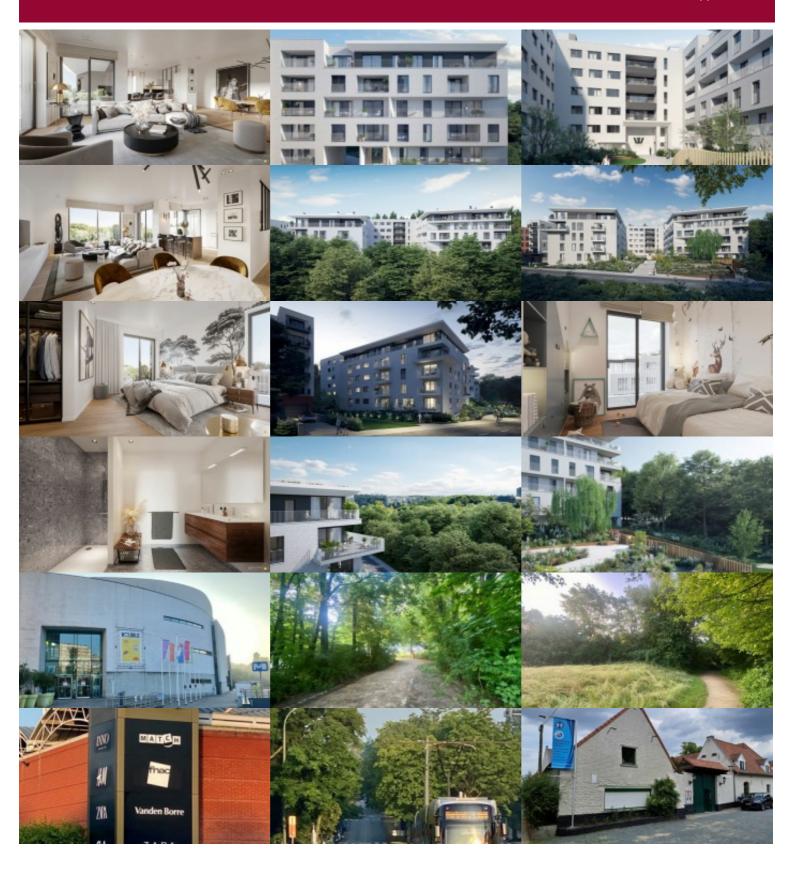

## Rue Neerveld 101-103, 1200 Sint-Lambrechts-Woluwe

The brand new W project offers you on the 2nd floor, a corner 2 bedroom apartment design finishing level), whose living space is extended by a super equipped open kitchen and a nice little backyard oriented to the West, with view on the outside of the project, 1 SDD, technical room and 1 separate toilet complete this property.

Cellar included in the price. Obligatory parking in supplement . Bike room in the basement.

Sale under registration rights on the land and under VAT regime on the construction.

Consult us without delay for any details on this project : 02 3751010 / new@victoire.be