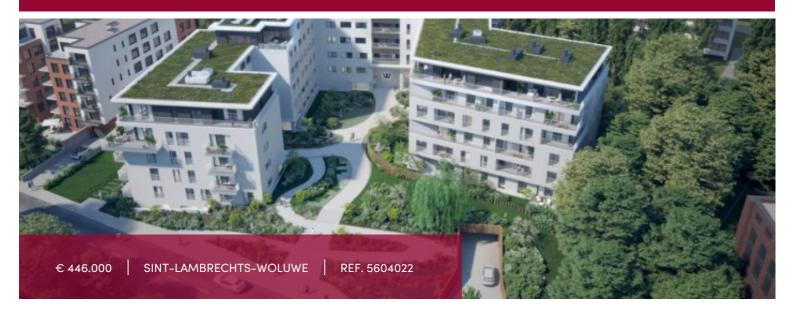

## Rue Neerveld 101-103, 1200 Sint-Lambrechts-Woluwe

The brand new W project offers you on the 2nd floor, a corner 2 bedroom apartment design finishing level), whose living space is extended by a super equipped open kitchen and a nice little backyard oriented to the West, with view on the outside of the project, 1 SDD, technical room and 1 separate toilet complete this property.

Cellar included in the price. Obligatory parking in supplement . Bike room in the basement.

Sale under registration rights on the land and under VAT regime on the construction.

Consult us without delay for any details on this project : 02 3751010 / new@victoire.be