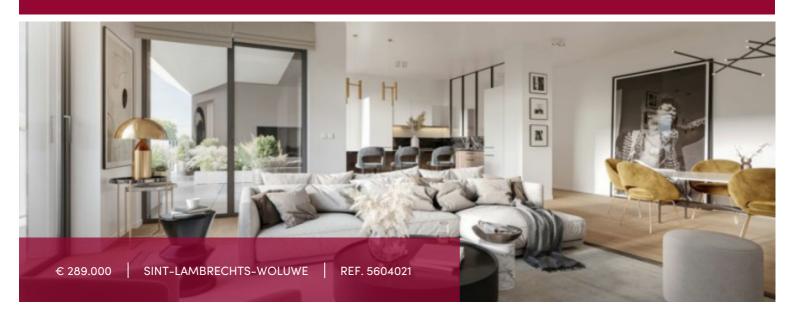

### Rue Neerveld 101-103, 1200 Sint-Lambrechts-Woluwe

The brand new W project offers you on the 2nd floor, a studio (DESIGN finishing degree), whose living space is extended by a super equipped open kitchen with view on the outside of the project, 1 sleeping area with 1 shower room "en suite" 1 technical room and 1 separate toilet complete this property.

Cellar included in the price. Obligatory parking in supplement . Bike room in the basement.

Sale under registration rights on the land and under VAT regime on the construction.

Consult us without delay for any details on this project : 02 3751010 / new@victoire.be